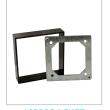

ocking Screw | Stainless Steel                                       |

#### DIMENSIONAL DRAWINGS



## RELATED PRODUCTS







**10PBS** 4.75 INCH SQUARE "PUSH TO OPEN" TEXT ONLY



10PBS1 4.75 INCH SQUARE "PUSH TO OPEN" TEXT AND HANDICAP LOGO



10PBSLL 4.75 INCH SQUARE HANDICAP LOGO ONLY



10PBS10 4.75 INCH SQUARE PLAIN FACE



**10PBSE** 4.75 INCH SQUARE "PUSH TO EXIT" TEXT ONLY



**10PBS1B** 4.75 INCH SQUARE WHITE ON BLUE "PUSH TO OPEN" TEXT AND HANDICAP LOGO



10TD900PR HARDWIRED TRANSMITTER



10PBS1SB

4.75 INCH SQUARE

**BLUE ON SATIN BRASS** 

"PUSH TO OPEN" TEXT

AND HANDICAP LOGO

10TD433PB3V ONE BUTTON, 3-VOLT WIRED TRANSMITTER



10PBS1BB

4.75 INCH SQUARE

**BLUE ON BRIGHT BRASS** 

"PUSH TO OPEN" TEXT

AND HANDICAP LOGO

10TD433PB9V ONE BUTTON, 9-VOLT WIRED TRANSMITTER







10PBBRACKET SURFACE MOUNT KIT

www.BEAinc.com © 2017 BEA, Inc. All rights reserved.

**MOUNTING BOX EBA** MOUNTING BOX WITH EASY BATTERY ACCESS

BEA, Inc. **RIDC Park West** 100 Enterprise Drive

Customer Service: 800.523.2462 Pittsburgh, PA 15275-1213 Technical Support: 800.407.4545





79.0401.03 20170815