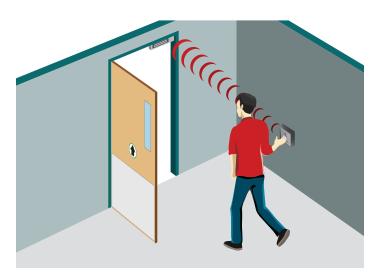

# PRIMARY APPLICATIONS

## DESCRIPTION

BEA's Mounting Box EBA is a surface mount push plate box that allows for easy battery access in wireless applications, reducing maintenance time for transmitter battery replacement.

The Mounting Box EBA is compatible with all BEA 4.75 inch square push plates and accessories. In addition, it accommodates any BEA wireless battery-powered transmitter.