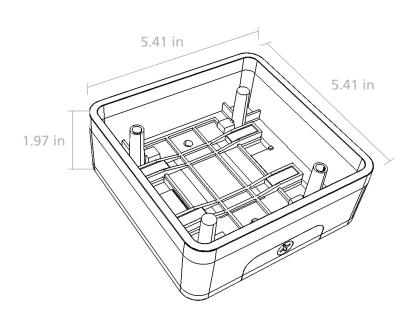

#### TECHNICAL SPECIFICATIONS

| Dimensions    | 5.41 in (W) $\times$ 5.41 in (H) $\times$ 1.97 in (D) |
|---------------|-------------------------------------------------------|
| Material      |                                                       |
| Box           | ABS Plastic                                           |
| Locking Screw | Stainless Steel                                       |

#### DIMENSIONAL DRAWINGS