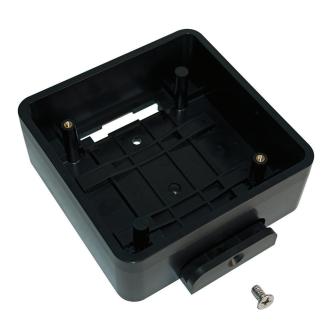

## DESCRIPTION

BEA's Mounting Box EBA is a surface mount push plate box that allows for easy battery access in wireless applications, reducing maintenance time for transmitter battery replacement.

The Mounting Box EBA is compatible with all BEA 4.75 inch square push plates and accessories. In addition, it accommodates any BEA wireless battery-powered transmitter.

### FEATURES & BENEFITS

- Unique two-piece design: •
  - 1. Ensures easy installation
  - 2. Allows for quick battery replacement compared to standard mounting boxes
  - 3. Eliminates the need to disassemble the push plate from the box
  - 4. Improves wireless transmitter accessibility compared to small changeout compartments
- Locking screw secures box to mounting • plate
- Designed for BEA's most popular push • plate size