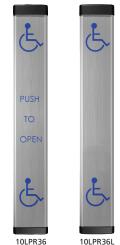

### 36" HIGH-LOW

LPR36 FAMILY IS COMPATIBLE WITH BOLLARDS \*AVAILABLE IN HARDWIRED AND WIRELESS (900, 433 OR 300 MHZ) MODELS.