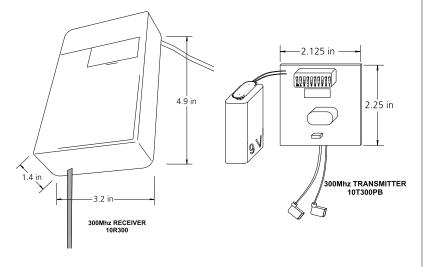

#### TECHNICAL SPECIFICATIONS

| Frequency                     | 300 MHz                                                                         |  |
|-------------------------------|---------------------------------------------------------------------------------|--|
| Radio Control Type            | Analog                                                                          |  |
| Input Voltage                 | 24 VAC / VDC                                                                    |  |
| Operating Temperature         | 14 °F – 131 °F                                                                  |  |
| Setup                         | 10 dip switch access code programming                                           |  |
| Power                         | Hardwired: 1 9-volt or 12-volt battery<br>Wireless: 1 9-volt or 12-volt battery |  |
| Norm Conformance              | CE, FCC, IC                                                                     |  |
| Receiver Dimensions           |                                                                                 |  |
| Without Flange<br>With Flange | 4.9 in (L) × 3.2 in (W) × 1.4 in (H)<br>5.4 in (L) × 3.2 in (W) × 1.4 in (H)    |  |
|                               |                                                                                 |  |

## DIMENSIONAL DRAWINGS