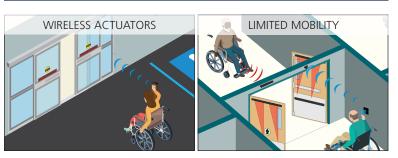

# **300 MHZ FAMILY**

# **300 MHZ WIRELESS TRANSMITTERS AND RECEIVER**

**CIDA** 

#### APPLICATIONS



#### TECHNICAL SPECIFICATIONS

| Frequency                     | 300 MHz                                                                         |  |
|-------------------------------|---------------------------------------------------------------------------------|--|
| Radio Control Type            | Analog                                                                          |  |
| Input Voltage                 | 24 VAC / VDC                                                                    |  |
| Operating Temperature         | 14 °F – 131 °F                                                                  |  |
| Setup                         | 10 dip switch access code programming                                           |  |
| Power                         | Hardwired: 1 9-volt