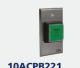

BEA's **ACCESS CONTROL PUSH BUTTON** is an illuminated access control solution, consisting of a stainless steel faceplate and brightly lit plastic button. It is appropriate for most indoor and low-ambient light applications.

#### **PRODUCT SERIES**

10ACPB221 Single gang request-to-exit button

**10BOX24SGSM**Standard surface mount box

**DISCLAIMER** Information is supplied upon the condition that the persons receiving it will make their own determination as to its suitability for their purposes prior to use. In no event will BEA be responsible for damages of any nature whatsoever resulting from the use of or reliance upon information from this document or the products to which the information refers. BEA has the right without liability to change descriptions and specifications at any time.