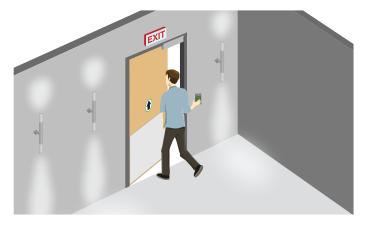

# ACCESS CONTROL PUSH BUTTON

ILLUMINATED, REQUEST-TO-EXIT BUTTON



# **PRODUCT**



Go to the product page

#### **DESCRIPTION**

BEA's **ACCESS CONTROL PUSH BUTTON** is part of the request-to-exit product line, including presence sensors, power supplies, ruggedized **PNEUMATIC PUSH BUTTONS**, heavy duty **PIEZO BUTTONS**, **ACCESS KEYPADS**, a complete range of **MAGLOCKS** and other devices designed for controlled access applications.

BEA's **ACCESS CONTROL PUSH BUTTON** is an illuminated access control solution, consisting of a stainless steel faceplate and brightly lit plastic button. It is appropriate for most indoor and low-ambient light applications.



## **Easy To Maintain**

Easily replaced  $12-24\ VAC\ /\ VDC\ light$  bulb, reducing whole-product replacement



Stainless steel faceplate



## Vandal Resistant

Vandal / tamper resistant design

### **APPLICATIONS**



Request-To-Exit

### **TECHNICAL SPECIFICATIONS**

| Technology                  | Mechanical switch and light socket                                           |
|-----------------------------|------------------------------------------------------------------------------|
| <b>Faceplate Dimensions</b> | Single Gang - 2 ¾" (W) × 4 ½" (H)                                            |
| Visual Style                | Illuminated Green button that signals activation, which can also be disabled |
| Materials                   | Stainless steel faceplate with tamper-resistant