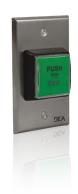

BEA's **ACCESS CONTROL PUSH BUTTON** is an illuminated access control solution, consisting of a stainless steel faceplate and brightly lit plastic button. It is appropriate for most indoor and low-ambient light applications.

### **TECHNICAL SPECIFICATIONS**

| Technology                  | Mechanical switch and light socket                                           |
|-----------------------------|------------------------------------------------------------------------------|
| <b>Faceplate Dimensions</b> | Single Gang - 2 ¾" (W) × 4 ½" (H)                                            |
| Visual Style                | Illuminated Green button that signals activation, which can also be disabled |
| Materials                   | Stainless steel faceplate with tamper-resistant screws                       |
| Input Power                 | 10 A @ 125 / 250 VAC                                                         |
| Time Range                  | Momentary switch, no delay                                                   |
| Bulb Power                  |                                                                              |
| High Volt Bulb              | 60 mA @ 24 VDC (P/N C656)                                                    |
| Low Volt Bulb               | 190 mA @ 12 VDC (P/N CM-161)                                                 |
| Relay                       | SPDT, color coded wiring (Open / Closed)                                     |
|                             |                                                                              |