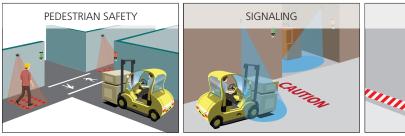

# LED SIGNAL COLUMN LIGHTS

UL LISTED, SINGLE COLOR LIGHT

DHI

Enternational Door Association Enternational Door Association of the set Association of the

### PRIMARY APPLICATIONS



## DESCRIPTION

BEA's LED Signal Column Lights are designed for use in warning indication, indutrial automation and vehicle sensing applications.

The Column Lights can be ordered in three light colors. LED color options include red, green and yellow.

## FEATURES & BENEFITS

- UL Listed
- IP67 rating for maximum performance in harsh environments
- LED colors available include red, green and yellow
- 18 30 VDC supply voltage



BEA, Inc. RIDC Park West 100 Enterprise Drive Pittsburgh, PA 15275-1213 Customer Service: 800.523.2462 Technical Support: 800.407.4545 www.BEAinc.com

#### APPLICATIONS



#### TECHNICAL SPECIFICATIONS

| Supply Voltage          | 18 – 30 VDC                            |
|-------------------------|----------------------------------------|
| Indicator Response Time |                                        |
| Off Response            | 10 ms                                  |
| On Response             | 10 ms                                  |
| LED Colors              | Red, Green or Yellow                   |
| Connector               | 78 in,                                 |
|                         | 4-wire integral cable                  |
| Operating Temperature   | –40 °F – 122 °F                        |
|                         | 95% @ 122 °F maximum relative humidity |
|                         | (non-condensing)                       |
| Degree