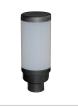

## DESCRIPTION

BEA's LED Signal Column Lights are designed for use in warning indication, indutrial automation and vehicle sensing applications.

The Column Lights can be ordered in three light colors. LED color options include red, green and yellow.

#### TECHNICAL SPECIFICATIONS

| Supply Voltage          | 18 – 30 VDC                            |
|-------------------------|----------------------------------------|
| Indicator Response Time |                                        |
| Off Response            | 10 ms                                  |
| On Response             | 10 ms                                  |
| LED Colors              | Red, Green or Yellow                   |
| Connector               | 78 in,                                 |
|                         | 4-wire integral cable                  |
| Operating Temperature   | –40 °F – 122 °F                        |
|                         | 95% @ 122 °F maximum relative humidity |
|                         | (non-condensing)                       |
| Degree of Protection    | IP67                                   |
| Norm Conformance        | CE, UL 1598 Listed, UL 8750 Listed     |

#### RELATED PRODUCTS

10LIGHTC-R COLUMN LED SIGNAL LIGHT-RED

COLUMN LED SIGNAL

LIGHT-GREEN

COLUMN LED SIGNAL

LIGHT-YELLOW

**10FALCON** MOTION SENSOR

PRESENCE