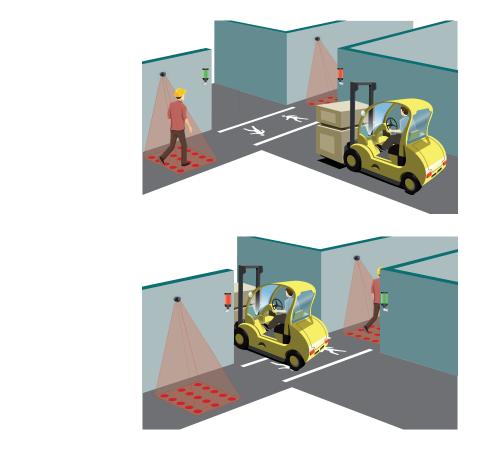

### PRIMARY APPLICATIONS

## DESCRIPTION

BEA's LED Signal Column Lights are designed for use in warning indication, indutrial automation and vehicle sensing applications.

The Column Lights can be ordered in three light colors. LED color options include red, green and yellow.

#### APPLICATIONS