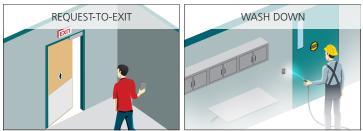

eel faceplate appropriate for extreme environments, such as outdoor and industrial applications. This push button utilizes piezoelectric technology to convert physical touch (pressure) of the push button from mechanical to electrical energy.

The Piezo Button has an adjustable output timer ranging from 1 to 40 seconds.

#### FEATURES & BENEFITS

- 1 40 second, user-adjustable output hold time
- Can be configured to fail-safe or fail-secure
- Can be wired normally open or normally closed
- Fits standard, single gang mounting boxes
- LED illumination can be customized to user preference
- Vandal / tamper resistant design



BEA, Inc. RIDC Park West 100 Enterprise Drive Pittsburgh, PA 15275-1213 Customer Service: 800.523.2462 Technical Support: 800.407.4545 www.BEAinc.com

#### APPLICATIONS



#### TECHNICAL SPECIFICATIONS

| Technology                      | Piezoelectric                                                                       |
|---------------------------------|-------------------------------------------------------------------------------------|
| Faceplate Dimensions            | Single Gang - 2.75 in (W) × 4.5 in (H)                                              |
| LED Configuration               | Illuminated Red / Green ring that signals activation,<br>which can also be disabled |
| Materials                       | Stainless steel faceplate with tamper-resistant screws                              |
| Switch Rating                   | 2 A @ 30 VDC<br>500 mA @ 125 VAC                                                    |
| Hold Time Range<br>(adjustable) |