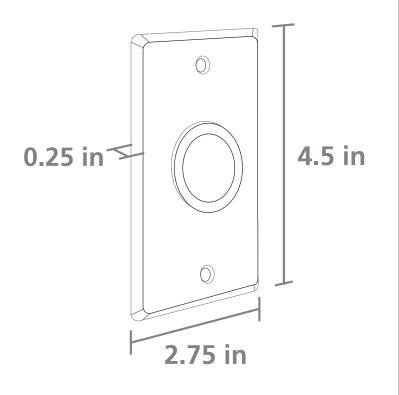

#### TECHNICAL SPECIFICATIONS

| Technology                      | Piezoelectric                                                                       |
|---------------------------------|-------------------------------------------------------------------------------------|
| Faceplate Dimensions            | Single Gang - 2.75 in (W) × 4.5 in (H)                                              |
| LED Configuration               | Illuminated Red / Green ring that signals activation,<br>which can also be disabled |
| Materials                       | Stainless steel faceplate with tamper-resistant screws                              |
| Switch Rating                   | 2 A @ 30 VDC<br>500 mA @ 125 VAC                                                    |
| Hold Time Range<br>(adjustable) | 1 s – 40 s                                                                          |
| Voltage Input                   | 12 – 24 VDC (auto-sensing)                                                          |
| Relay                           | DPDT                                                                                |
| Operating Temperature           | –40 °F – 160 °F                                                                     |
| Norm Conformance                | NEMA 4 / IP65                                                                       |
|                                 |                                                                                     |

#### DIMENSIONAL DRAWINGS

www.BEAinc.com © 2017 BEA, Inc. All rights reserved.