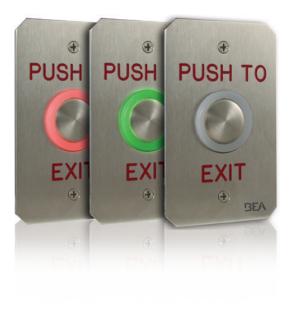

## HEAVY DUTY, PIEZOELECTRIC PUSH BUTTON

AAADM

International Door Association

SHOWN ABOVE IN ALL THREE ILLUMINATION STATES: RED, GREEN, OFF

#### DESCRIPTION

BEA's Piezo Button is a heavy-duty button, with a stainless steel faceplate appropriate for extreme environments, such as outdoor and industrial applications. This push button utilizes piezoelectric technology to convert physical touch (pressure) of the push button from mechanical to electrical energy.