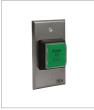

BEA's Access Control Push Button is an illuminated access control solution, consisting of a stainless steel faceplate and brightlylit plastic button. It is appropriate for most indoor and low-ambient light applications.