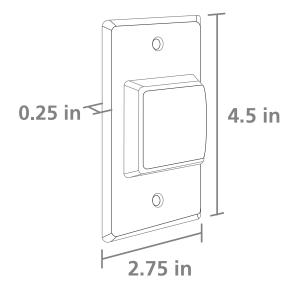

#### APPLICATIONS

| TECHNICAL SPECIFICATIONS        |                                                                              |
|---------------------------------|------------------------------------------------------------------------------|
|                                 |                                                                              |
| Technology                      | Mechanical switch and light socket                                           |
| <b>Faceplate Dimensions</b>     | Single Gang - 2.75 in (W) $\times$ 4.5 in (H)                                |
| Visual Style                    | Illuminated Green button that signals activation, which can also be disabled |
| Materials                       | Stainless steel faceplate with tamper-resistant screws                       |
| Input Power                     | 10 A @ 125 / 250 VAC                                                         |
| Time Range                      | Momentary switch, no delay                                                   |
| Bulb Power                      |                                                                              |
| High Volt Bulb<br>Low Volt Bulb | 60 mA @ 24 VDC (P/N C656)<br>190 mA @ 12 VDC (P/N CM-161)                    |
| Relay                           | SPDT, color coded wiring (Open / Closed)                                     |

#### DIMENSIONAL DRAWINGS

www.BEAinc.com © 2017 BEA, Inc. All rights reserved.

**ACCESS CONTROL PUSH BUTTON** 

Customer Service: 800.523.2462 Pittsburgh, PA 15275-1213 Technical Support: 800.407.4545