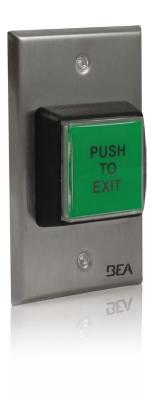

BEA's Access Control Push Button is an illuminated access control solution, consisting of a stainless steel faceplate and brightlylit plastic button. It is appropriate for most indoor and low-ambient light applications.

#### FEATURES & BENEFITS

- Easily replaced 12 24 VAC / VDC light bulb, reducing whole-product replacement
- Stainless steel faceplate
- Vandal / tamper resistant design
- Tested to perform more than 1 million operations