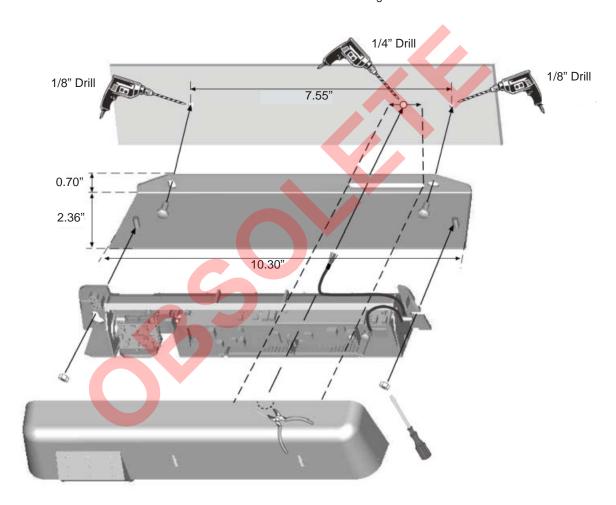

## 2 Installation

Dimenstion are shown below in inches. Use enclosed hardware for mounting.