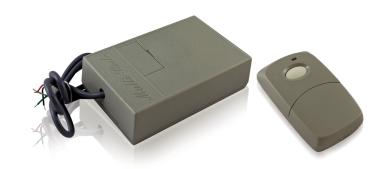

## **PRODUCT SERIES**

10R300 300 MHz Analog receiver

10T300HH 1-Button handheld

2-Button handheld transmitter

10T300HH4 4-Button handheld transmitter

10T300KEYCHAIN 1-Button keychain transmitter

10T300MINIPB 1-Button miniature wired transmitter