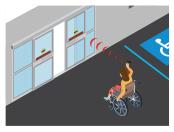

## **APPLICATIONS**

Wireless Actuators

# **TECHNICAL SPECIFICATIONS**

Limited Mobility

| 9        |
|----------|
|          |
|          |
|          |
|          |
|          |
|          |
|          |
|          |
|          |
| <u>c</u> |