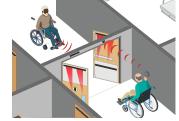

## **APPLICATIONS**

Wireless Actuators

# **TECHNICAL SPECIFICATIONS**

Limited Mobility

| 9        |
|----------|
|          |
|          |
|          |
|          |
|          |
|          |
|          |
|          |
|          |
| <u>c</u> |