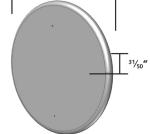

#### **TECHNICAL SPECIFICATIONS**

| Faceplate Material  | 16 gauge, 304 2B stainless steel                                           |
|---------------------|----------------------------------------------------------------------------|
| Backplate Material  | 1/8" thick, aluminum                                                       |
| Mounting Screws     | Stainless steel, 6-32 $\times$ 1" & 8-32 $\times$ 1" Allen head size: $\%$ |
| Cherry Switch       | Single-pole, 1 A, COM/NO/NC<br>UL Recognized                               |
| Compatible Wireless |                                                                            |
| Frequencies         | 900, 433, or 300 MHz                                                       |
| Dimensions          |                                                                            |
| Round               | $4 \frac{1}{2}$ " (W/H) × $\frac{31}{50}$ " (D)                            |
| Square              | $4 \frac{1}{2}$ " (W) × $4 \frac{1}{2}$ " (H) × $\frac{31}{50}$ " (D)      |
|                     |                                                                            |

#### **DIMENSIONS**

# 4 1/2" 31/50" 4 1/2"