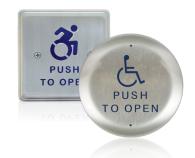

## 4.5 INCH ROUND & **SQUARE PUSH PLATES**

STAINLESS STEEL ACTUATORS

#### **DESCRIPTION**

BEA's 4.5 INCH ROUND AND SQUARE PUSH PLATES improve overall access, enhance accessibility for those with limited mobility or disabilities and seamlessly integrate with an automatic door's activation.

These ADA-compliant push plates are available in a variety of popular design options, including alternative accessibility artwork. This product may be hard wired to the door operator or connected to BEA's line of wireless transmitters.