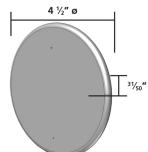

#### **TECHNICAL SPECIFICATIONS**

| Faceplate Material  | 16 gauge, 304 2B stainless steel                                           |
|---------------------|----------------------------------------------------------------------------|
| Backplate Material  | 1/8" thick, aluminum                                                       |
| Mounting Screws     | Stainless steel, 6-32 $\times$ 1" & 8-32 $\times$ 1" Allen head size: $\%$ |
| Cherry Switch       | Single-pole, 1 A, COM/NO/NC<br>UL Recognized                               |
| Compatible Wireless |                                                                            |
| Frequencies         | 900, 433, or 300 MHz                                                       |
| Dimensions          |                                                                            |
| Round               | $4 \frac{1}{2}$ " (W/H) × $\frac{31}{50}$ " (D)                            |
| Square              | $4 \frac{1}{2}$ " (W) × $4 \frac{1}{2}$ " (H) × $\frac{31}{50}$ " (D)      |
|                     |                                                                            |

#### **DIMENSIONS**

# 4 1/2" 31/50" 4 1/2"