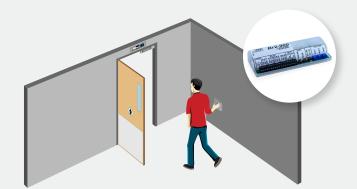

#### DOOR ACTIVATION

BEA's 900 MHZ receiver module allows wireless activation of any door control. FCC Part 15 certification ensures proper compliance with federal radio frequency regulations.