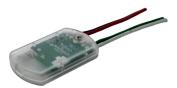

#### Reduce Service Time

Utilize existing in-wall wires to power touchless actuator and transmitter

Wireless Door Activation

900 MHZ RETROFIT TRANSMITTER eliminates the need to run additional wires

Consistent Transmission

## **▽ COMPONENTS**

10MS31

10MS41

MAGIC SWITCH ACTUATOR

10TD900TR 900 MHZ RETROFIT TRANSMITTER

10MSBOXSGSM 10MSBOXDGSM 10MSE SURFACE-MOUNT MO

gsm 10msboxrndsm 10msboxjambsm

SURFACE-MOUNT MOUNTING BOX