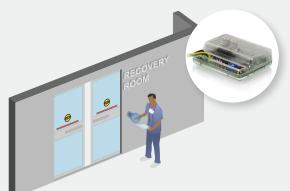

#### ACCESS CONTROL

BEA's BR2-900 is a 2-relay logic module with built-in 900 MHz wireless technology. Designed to provide wireless 2-relay sequence functionality, it is ideal for applications requiring sequencing of electric locking devices and automatic door activation.