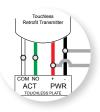

#### Reduce Service Time

Utilize existing in-wall wires to power touchless actuator and transmitter

Wireless Door Activation

900 MHZ RETROFIT TRANSMITTER eliminates the need to run additional wires

Consistent Transmission

Frequency hopping allows consistent transmission in areas with other 900 MHz devices

Reliable Detection

Microwave Doppler Radar technology provides consistent detection, no matter the environment