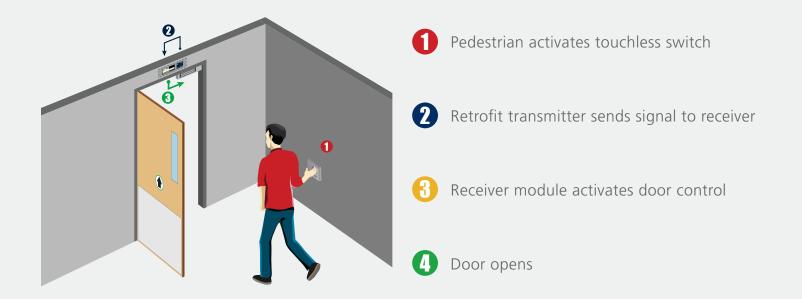

#### Reduce Service Time

Utilize existing in-wall wires to power touchless actuator and transmitter

Wireless Door Activation

900 MHZ RETROFIT TRANSMITTER eliminates the need to run additional wires

Consistent Transmission

Frequency hopping allows consistent transmission in areas with other 900 MHz devices

Reliable Detection

Microwave Doppler Radar technology provides consistent detection, no matter the environment

#### DOOR ACTIVATION

BEA's 900 MHZ receiver module allows wireless activation of any door control. FCC Part 15 certification ensures proper compliance with federal radio frequency regulations.