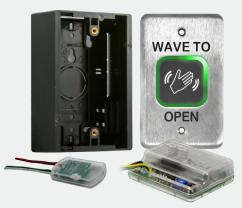

## **▽ COMPONENTS**

10MS31

10MS41

MAGIC SWITCH ACTUATOR

10TD900TR 900 MHZ RETROFIT TRANSMITTER

10MSBOXSGSM 10MSBOXDGSM 10MSE SURFACE-MOUNT MO

gsm 10msboxrndsm 10msboxjambsm

SURFACE-MOUNT MOUNTING BOX

10RD900

RECEIVER

O NAVE TO