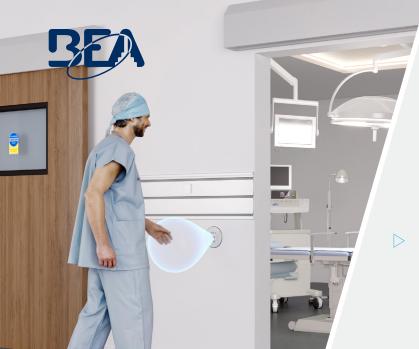

# **Touchless Retrofit Solutions**

Easily change existing door congfurations from push plates to touchless door actuators.

#### Reduce Service Time

Utilize existing in-wall wires to power touchless actuator and transmitter

Wireless Door Activation

900 MHZ RETROFIT TRANSMITTER eliminates the need to run additional wires

Consistent Transmission

Frequency hopping allows consistent transmission in areas with other 900 MHz devices

Reliable Detection

Microwave Doppler Radar technology provides consistent detection, no matter the environment