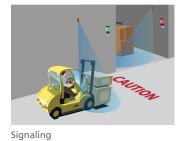

# LED SIGNAL COLUMN LIGHTS

UL LISTED, SINGLE COLOR LIGHT



#### **LEARN MORE**

### **CERTIFICATIONS**





click or scan

### **DESCRIPTION**

BEA's **LED SIGNAL COLUMN LIGHTS** are designed for use in warning indication, industrial automation and vehicle sensing applications.

The column lights can be ordered in three light colors. LED color options include red, green and yellow.



# **Standards Compliant**

**UL** Listed

#### **Ideal For Harsh Environments**

IP67 rating for maximum performance in harsh environments



# **Three Highly Visible Colors**

LED colors available include red, green and yellow

# Selectable Voltage

18 – 30 VDC supply voltage

# APPLICATIONS







Warning Lights

Pedestrian Safety

#### **TECHNICAL SPECIFICATIONS**

| Supply Voltage          | 18 – 30 VDC                            |
|-------------------------|----------------------------------------|
| Indicator Response Time |                                        |
| Off Response            | 10 ms                                  |
| On Response             | 10 ms                                  |
| LED Colors              | Red, Green or Yellow                   |
| Connector               | 78"                                    |
|                         | 4-wire integral cable                  |
| Operating Temperature   | -40 – 122 °F                           |
|                         | 95% @ 122 °F maximum relative humidity |
|                         | (non-con