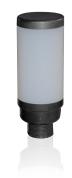

# LED SIGNAL COLUMN LIGHTS

UL LISTED, SINGLE COLOR LIGHT

### **DESCRIPTION**

BEA's **LED SIGNAL COLUMN LIGHTS** are designed for use in warning indication, industrial automation and vehicle sensing applications.

The column lights can be ordered in three light colors. LED color options include red, green and yellow.