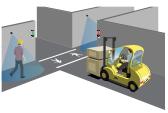

# LED SIGNAL COLUMN LIGHTS

UL LISTED, SINGLE COLOR LIGHT



#### **LEARN MORE**

### **CERTIFICATIONS**





click or scan

### **DESCRIPTION**

BEA's **LED SIGNAL COLUMN LIGHTS** are designed for use in warning indication, industrial automation and vehicle sensing applications.

The column lights can be ordered in three light colors. LED color options include red, green and yellow.



# **Standards Compliant**

**UL** Listed

#### **Ideal For Harsh Environments**

IP67 rating for maximum performance in harsh environments



# **Three Highly Visible Colors**

LED colors available include red, green and yellow

# Selectable Voltage

18 – 30 VDC supply voltage

# APPLICATIONS







Warning Lights

Pedestrian Safety

#### **TECHNICAL SPECIFICATIONS**

| Supply Voltage          | 18 – 30 VDC                            |
|-------------------------|----------------------------------------|
| Indicator Response Time |                                        |
| Off Response            | 10 ms                                  |
| On Response             | 10 ms                                  |
| LED Colors              | Red, Green or Yellow                   |
| Connector               | 78"                                    |
|                         | 4-wire integral cable                  |
| Operating Temperature   | -40 – 122 °F                           |
|                         | 95% @ 122 °F maximum relative humidity |
|                         | (non-c