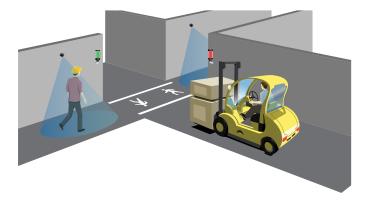

# LED SIGNAL COLUMN LIGHTS

UL LISTED, SINGLE COLOR LIGHT



#### **LEARN MORE**

### **CERTIFICATIONS**





click or scan

### **DESCRIPTION**

BEA's **LED SIGNAL COLUMN LIGHTS** are designed for use in warning indication, industrial automation and vehicle sensing applications.

The column lights can be ordered in three light colors. LED color options include red, green and yellow.



# **Standards Compliant**

**UL** Listed

#### **Ideal For Harsh Environments**

IP67 rating for maximum performance in harsh environments



# **Three Highly Visible Colors**

LED colors available include red, green and yellow

# Selectable Voltage

18 – 30 VDC supply voltage

# APPLICATIONS







Warning Lights

Pedestrian Safety

#### **TECHNICAL SPECIFICATIONS**

| Supply Voltage          | 18 – 30 VDC                            |
|-------------------------|----------------------------------------|
| Indicator Response Time |                                        |
| Off Response            | 10 ms                                  |
| On Response             | 10 ms                                  |
| LED Colors              | Red, Green or Yellow                   |
| Connector