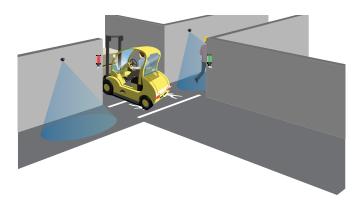

# LED SIGNAL COLUMN LIGHTS

UL LISTED, SINGLE COLOR LIGHT



#### **LEARN MORE**

### **CERTIFICATIONS**





click or scan

### **DESCRIPTION**

BEA's **LED SIGNAL COLUMN LIGHTS** are designed for use in warning indication, industrial automation and vehicle sensing applications.

The column lights can be ordered in three light colors. LED color options include red, green and yellow.



# **Standards Compliant**

**UL** Listed

#### **Ideal For Harsh Environments**

IP67 rating for maximum performance in harsh environments



# **Three Highly Visible Colors**

LED colors available include red, green and yellow

# Selectable Voltage

18 – 30 VDC supply voltage

# APPLICATIONS







Warning Lights

Pedestrian Safety

#### **TECHNICAL SPECIFICATIONS**

| Supply Voltage          | 18 – 30 VDC                            |
|-------------------------|----------------------------------------|
| Indicator Response Time |                                        |
| Off Response            | 10 ms                                  |
| On Response             | 10 ms                                  |
| LED Colors              | Red, Green or Yellow                   |
| Connector               | 78"                                    |
|                         | 4-wire integral cable                  |
| Operating Tempe