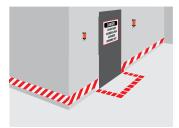

# LED SIGNAL COLUMN LIGHTS

UL LISTED, SINGLE COLOR LIGHT



#### **LEARN MORE**

### **CERTIFICATIONS**





click or scan

### **DESCRIPTION**

BEA's **LED SIGNAL COLUMN LIGHTS** are designed for use in warning indication, industrial automation and vehicle sensing applications.

The column lights can be ordered in three light colors. LED color options include red, green and yellow.



# **Standards Compliant**

**UL** Listed

#### **Ideal For Harsh Environments**

IP67 rating for maximum performance in harsh environments



# **Three Highly Visible Colors**

LED colors available include red, green and yellow

# Selectable Voltage

18 – 30 VDC supply voltage

# APPLICATIONS







Warning Lights

Pedestrian Safety

#### **TECHNICAL SPECIFICATIONS**

| Supply Voltage          | 18 – 30 VDC                            |
|-------------------------|----------------------------------------|
| Indicator Response Time |                                        |
| Off Response            | 10 ms                                  |
| On Response             | 10 ms                                  |
| LED Colors              | Red, Green or Yellow                   |
| Connector               | 78"                                    |
|                         | 4-wire integral cable                  |
| Operating Temperature   | -40 – 122 °F                           |
|                         | 95% @ 122 °F maximum relative humidity |
|                         | (non-conde