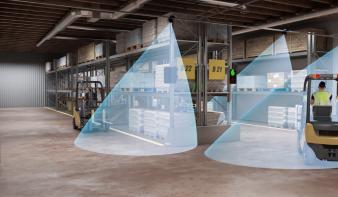

# DESCRIPTION

BEA's **LED SIGNAL TRAFFIC LIGHTS** are part of a portfolio of warning indication products, including BEA activation, safety and presence sensors.

These signal lights integrate seamlessly into industrial automation and vehicle flow management applications.

#### **APPLICATIONS**

Pedestrian Safety

Signaling