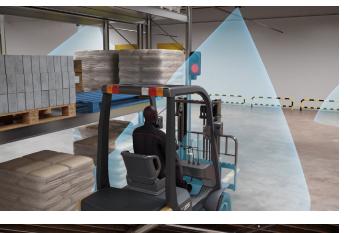

# DESCRIPTION

BEA's **LED SIGNAL TRAFFIC LIGHTS** are part of a portfolio of warning indication products, including BEA activation, safety and presence sensors.

These signal lights integrate seamlessly into industrial automation and vehicle flow management applications.

#### **APPLICATIONS**

Pedestrian Safety

Signaling