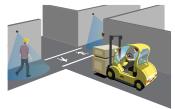

BEA's **LED SIGNAL TRAFFIC LIGHTS** are part of a portfolio of warning indication products, including BEA activation, safety and presence sensors.

These signal lights integrate seamlessly into industrial automation and vehicle flow management applications.

The traffic lights can be ordered in either single or double light configurations. LED color options include red or green for the single light models, while the double light model offers a combination of red and green.





Standards Compliant Single light model rated IP67; double light model rated IP65

Highly Visible Intense levels of light output for outdoor applications

**Customizable** Controlled field of view for signage and narrow lane use

**Dual Indicator Modes** One and two indicator models available

#### **APPLICATIONS**



Pedestrian Safety

Signaling

# **TECHNICAL SPECIFICATIONS**

| Supply Voltage        | 15 – 30 VDC   |
|-----------------------|---------------|
| Indicators            |               |
| Off Response          | 10 ms max.    |
| On Response           | 10 ms max.    |
| LED Colors            |               |
| One Indicator         | Red or Green  |
| Two Indicator         | Red and Green |
| Connections           | Field-wired   |
| Operating Temperature | -40 – 122 °F  |
| Material              | Polycarbonate |
| Degree of Protection  |               |
| Single                | IP67          |
| Double                | IP65          |
| Norm Conformity       | CE            |



Warning Lights

### **PRODUCT SERIES**



**10LIGHTS-G** Traffic LED signal light / Green

10LIGHTS-R T