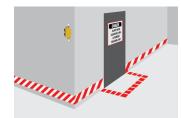

# LED SIGNAL TRAFFIC LIGHTS

RUGGED, COST-EFFECTIVE SIGNALS FOR WARNING INDICATION SYSTEMS

# DESCRIPTION

BEA's **LED SIGNAL TRAFFIC LIGHTS** are part of a portfolio of warning indication products, including BEA activation, safety and presence sensors.

These signal lights integrate seamlessly into industrial automation and vehicle flow management applications.

#### **APPLICATIONS**

Pedestrian Safety

Signaling