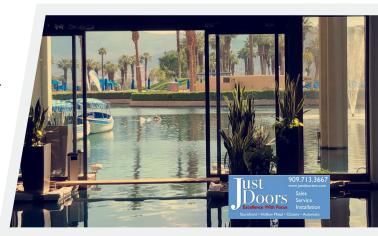

#### THE CHALLENGE

Located on the ground floor of the lobby, boat rides offer customers a convenient and enjoyable way around the hotel grounds. As a unique attraction, the hotel needed to ensure seamless operation. This unconventional application includes a bi-part sliding door over water. Not only did the door need to function properly, but the ideal solution also had to operate around water.

At first, the application used radio controls, but challenges arose when boat drivers encountered problems activating the door. Common challenges included failed signal transmission and drivers forgetting to press the remote button, leading to recurring repairs on the door and boats.

#### THE RESULTS

Mounted on each side of the door, the sensors, offer complete coverage for boat traffic; leaving and returning to the dock. By taking the pressure off the boat drivers and identifying the ideal technology, Just Doors successfully solved the customer's unique challenges.