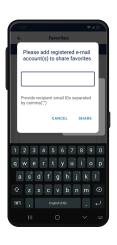

## **SHARE CONFIGURATIONS**

Is one of your teammates facing a new install similar to one you've already done? You can share saved configurations for them to import and upload directly to their sensor(s).