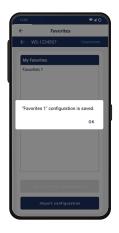

## **SAVE A CONFIGURATION**

After a successful install, save the configuration to *My Favorites*.

This allows multi-sensor application installations to be much more efficient and reduces the risk of human error.