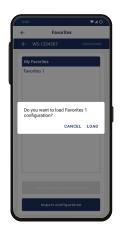

## **UPLOAD A CONFIGURATION**

Have a new install that's identical to one you've already completed? Quickly upload a previously saved configuration to the new sensor.