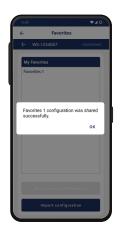

## **SHARE CONFIGURATIONS**

Is one of your teammates facing a new install similar to one you've already done? You can share saved configurations for them to import and upload directly to their sensor(s).