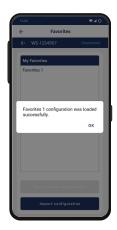

## **UPLOAD A CONFIGURATION**

Have a new install that's identical to one you've already completed? Quickly upload a previously saved configuration to the new sensor.