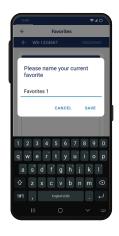

## **SAVE A CONFIGURATION**

After a successful install, save the configuration to *My Favorites*.

This allows multi-sensor application installations to be much more efficient and reduces the risk of human error.