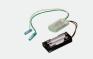

# **RELATED PRODUCTS**

10TD900PB 900 MHz, hardwired transmitter

PBS series weather ring

4.75" square - "PUSH TO OPEN" text and handicap logo, blue text on bright brass plate

10TD433PB3V 433 MHz, one-button, 3-volt, wired transmitter

433 MHz, one-button, 9-volt, wired transmitter

DISCLAIMER Information is supplied upon the condition that the persons receiving it will make their own determination as to its suitability for their purposes prior to use. In no event will BEA be responsible for damages of any nature whatsoever resulting from the use of or reliance upon information from this document or the products to which the information refers. BEA has the right without liability to change descriptions and specifications at any time.