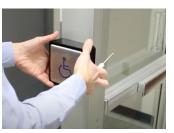

## **COMPATIBLE PRODUCTS**

4.75" square - "PUSH TO OPEN" text

10PBS1

**10PBSE** 

EXIT" text

10PBS1BB

logo

4.75" square - "PUSH TO OPEN" text and handicap