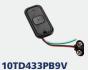

# **RELATED PRODUCTS**

10TD900PB 900 MHz, hardwired transmitter

PBS series weather ring

4.75" square - "PUSH TO OPEN" text and handicap logo, blue text on bright brass plate

10TD433PB3V 433 MHz, one-button, 3-volt, wired transmitter

433 MHz, one-button, 9-volt, wired transmitter

DISCLAIMER Information is supplied upon the condition that the persons receiving it will make their own determination as to its suitability for their purposes prior to use. In no event will BEA be responsible for damages of any nature whatsoever resulting from the use of or reliance upon information from this document or the products to which the information refers. BEA has the right without liability to change descriptions and specifications at any time.