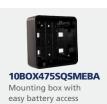

# **MOUNTING BOX EBA**

MOUNTING BOX WITH EASY BATTERY ACCESS

# DESCRIPTION

BEA's **MOUNTING BOX EBA** is a surface mount push plate box that allows for easy battery access in wireless applications, reducing maintenance time for transmitter battery replacement. The **MOUNTING BOX EBA** is compatible with all BEA 4.75 inch square push plates and accessories. In addition, it accommodates any BEA wireless battery-powered transmitter.