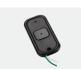

# **RELATED PRODUCTS**

10TD900PB 900 MHz, hardwired transmitter

PBS series weather ring

4.75" square - "PUSH TO OPEN" text and handicap logo, blue text on bright brass plate

10TD433PB3V 433 MHz, one-button, 3-volt, wired transmitter

433 MHz, one-button, 9-volt, wired transmitter

DISCLAIMER Information is supplied upon the condition that the persons receiving it will make their own determination as to its suitability for their purposes prior to use. In no event will BEA be responsible for damages of any nature whatsoever resulting from the use of or reliance upon information from this document or the products to which the information refers. BEA has the right without liability to change descriptions and specifications at any time.