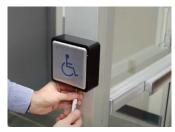

## **COMPATIBLE PRODUCTS**

4.75" square - "PUSH TO OPEN" text

10PBS1

**10PBSE** 

EXIT" text

10PBS1BB

logo

4.75" square - "PUSH TO OPEN" text and handicap