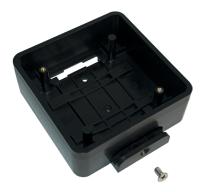

# **MOUNTING BOX EBA**

MOUNTING BOX WITH EASY BATTERY ACCESS

# DESCRIPTION

BEA's **MOUNTING BOX EBA** is a surface mount push plate box that allows for easy battery access in wireless applications, reducing maintenance time for transmitter battery replacement. The **MOUNTING BOX EBA** is compatible with all BEA 4.75 inch square push plates and accessories. In addition, it accommodates any BEA wireless battery-powered transmitter.

## **TECHNICAL SPECIFICATIONS**

Dimensions Material box locking screw 5 3/8" (W) × 5 3/8" (H) × 2" (D) ABS plastic stainless steel