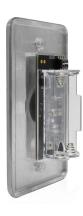

## **MOUNTING BOXES**

MAGIC SWITCH SURFACE-MOUNT BOXES provides low-profile surface-mount installation for the MAGIC SWITCH line of faceplates.