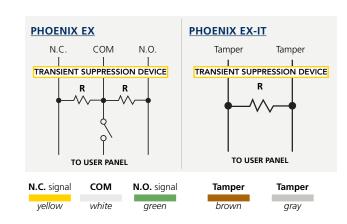

## INTEGRATED WITH SIGNAL WIRES (PHOENIX EX)

RESISTOR VALUE:

#### INDEPENDENT (N.C.) FROM SIGNAL WIRES (PHOENIX EX-IT)

YES - POPULATED

RESISTOR VALUE:

**YES - LOOSE** 

RESISTOR VALUE:

**NO (CUSTOMER WILL SUPPLY)** 