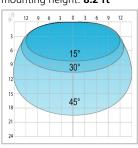

CONTACT COMPANY

EMAIL ADDRESS

PHONE CITY, STATE & ZIP

## **SELECT YOUR DESIRED TECHNICAL CRITERIA**

### 1. DETECTION ZONES

EX™



11.5 – 23 ft

## EX™XL mounting height: 11.5 ft



6.5 – 11.5 ft

# **EX™ WIDE** mounting height: **8.2 ft**



11.5 – 21 ft

#### 2. TAMPER CIRCUIT REQUIRED?

YES

NO

If no, select a FALCON product from the Order section. If yes, proceed to step 3 to choose a PHOENIX product.

#### 3. TAMPER DETAILS

## INTEGRATED WITH SIGNAL WIRES (PHOENIX EX)

RESISTOR VALUE:

#### INDEPENDENT (N.C.) FROM SIGNAL WIRES (PHOENIX EX-IT)

YES - POPULATED

RESISTOR VALUE:

**YES - LOOSE** 

RESISTOR VALUE:

**NO (CUSTOMER WILL SUPPLY)** 



#### **ORDER**

## Based on your selections above, choose your desired product:

10FALCONEX10PHOENIXEX10010PHOENIXEX-IT10010FALCONEXXL10PHOENIXEXXL10010PHOENIXEXXL-IT10010FALCONEXW10PHOENIXEXW10010PHOENIXEXW-IT100

QUANTITY: CABLE LENGTH:

100 ft (default)

All sales resulting from this signed order form are enforced by BEA, Inc. upon the terms and conditions, available on us.BE