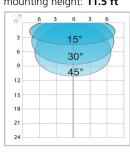

CONTACT COMPANY

EMAIL ADDRESS

PHONE CITY, STATE & ZIP

## **SELECT YOUR DESIRED TECHNICAL CRITERIA**

### 1. DETECTION ZONES

EX™



11.5 – 23 ft

## EX™XL mounting height: 11.5 ft



6.5 – 11.5 ft

# **EX™ WIDE** mounting height: **8.2 ft**



11.5 – 21 ft

#### 2. TAMPER CIRCUIT REQUIRED?

YES

NO

If no, select a FALCON product from the Order section. If yes, proceed to step 3 to choose a PHOENIX product.

#### 3. TAMPER DETAILS

## INTEGRATED WITH SIGNAL WIRES (PHOENIX EX)

RESISTOR VALUE:

#### INDEPENDENT (N.C.) FROM SIGNAL WIRES (PHOENIX EX-IT)

YES - POPULATED

RESISTOR VALUE:

**YES - LOOSE** 

RESISTOR VALUE:

**NO (CUSTOMER WILL SUPPLY)** 



#### **ORDER**

## Based on your selections above, choose your desired product:

10FALCONEX10PHOENIXEX10010PHOENIXEX-IT10010FALCONEXXL10PHOENIXEXXL10010PHOENIXEXXL-IT10010FALCONEXW10PHOENIXEXW10010PHOENIXEXW-IT100

QUANTITY: CABLE LENGTH:

100 ft (default)

All sales resulting from this signed order form are enforced b