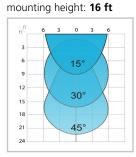

CONTACT COMPANY

EMAIL ADDRESS

PHONE CITY, STATE & ZIP

## **SELECT YOUR DESIRED TECHNICAL CRITERIA**

### 1. DETECTION ZONES

EX™



11.5 – 23 ft

## EX™XL mounting height: 11.5 ft



6.5 – 11.5 ft

# **EX™ WIDE** mounting height: **8.2 ft**



11.5 – 21 ft

#### 2. TAMPER CIRCUIT REQUIRED?

YES

NO

If no, select a FALCON product from the Order section. If yes, proceed to step 3 to choose a PHOENIX product.

#### 3. TAMPER DETAILS

## INTEGRATED WITH SIGNAL WIRES (PHOENIX EX)

RESISTOR VALUE:

#### INDEPENDENT (N.C.) FROM SIGNAL WIRES (PHOENIX EX-IT)

YES - POPULATED

RESISTOR VALUE:

**YES - LOOSE** 

RESISTOR VALUE:

**NO (CUSTOMER WILL SUPPLY)** 



#### **ORDER**

## Based on your selections above, choose your desired product:

10FALCONEX10PHOENIXEX10010PHOENIXEX-IT10010FALCONEXXL10PHOENIXEXXL10010PHOENIXEXXL-IT10010FALCONEXW10PHOENIXEXW10010PHOENIXEXW-IT100

QUANTITY: CABLE LENGTH:

100 ft (default)

All sales r