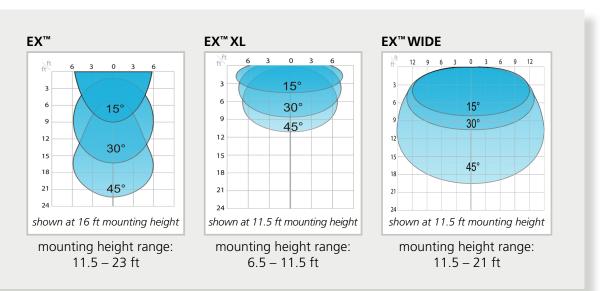

FOR INTERNAL USE ONLY

AR#

SO#

PO#

CONTACT COMPANY

EMAIL ADDRESS

PHONE CITY, STATE & ZIP

Before beginning your technical selection, review the available detection zones to ensure that the available products will suit your application.

#### 3. DETECTION ZONE / PRODUCT SELECTION

Based on the available options below, choose ONE of the desired products based on the preferred detection zone. *Reference diagrams at top of page.* 

10FALCONEX10010PHOENIXEX10010PHOENIXEX-IT10010FALCONEXXL10010PHOENIXEXXL10010PHOENIXEXXL-IT100