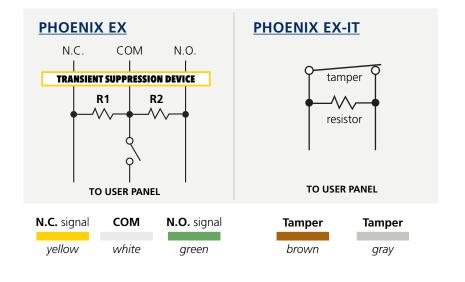

## 2. TAMPER DETAILS (PHOENIX sensors only)

INTEGRATED WITH SIGNAL WIRES (PHOENIX EX)

RESISTOR VALUE:

INDEPENDENT (N.C.) FROM SIGNAL WIRES (PHOENIX EX-IT)

YES - 1K and 2K (typical)

YES - custom\*

RESISTOR VALUE: