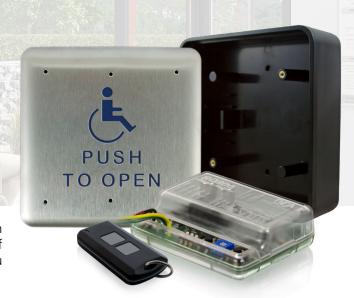

## **PACKAGE ORDER FORM**

The **PUSH PLATE 1 Package** includes components for installation of one push plate, corresponding mounting box, your choice of transmitter frequency and corresponding receiver - everything you need to get the job done.

#### **CHOOSE YOUR PUSH PLATE**

Choose (1) one from the chart below for available styles.

4.5" SQUARE

10PBS451

**4.5" ROUND** 

10PBR451

10PBR45LL

10PBSLL

10PBS6

10PBR

**CHOOSE YOUR MOUNTING OPTION** 

**10PBR1** 

Choose (1) one from the chart below for available styles.

10R0X45S0SM

10BOX45RNDSM

**4.75" SQUARE** 

#### CHOOSE YOUR TRANSMITTER

Choose (1) one from the chart below for available frequencies.

300 MHz

433 MHz

10TD433PB9V 10TD433PB3V