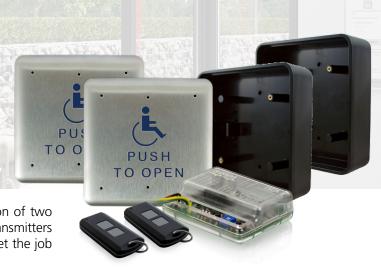

## PACKAGE ORDER FORM

The **PUSH PLATE 2 Package** includes components for installation of two push plates, corresponding mounting boxes, your choice of transmitters frequency and corresponding receiver - everything you need to get the job done.

#### CHOOSE YOUR PUSH PLATE

Choose (1) one from the chart below for available styles. Package will include (2) two units of the same style plate.

4.5" SQUARE

**4.5" ROUND** 

10PBR45

10PBR451

10PBSLL

10PBR45LL

#### CHOOSE YOUR MOUNTING OPTION

Choose (1) one from the chart below for available styles. Package will include (2) two units of the corresponding size / shape mounting box for the push plates specified above.

### CHOOSE YOUR TRANSMITTER

Choose (1) one from the chart below for available frequencies. Package will include (2) two units of the same frequency transmitter.

4.5" SQUARE

10BOX45SQSM

**4.5" ROUND** 

300 MHz