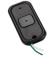

## **CHOOSE YOUR TRANSMITTER**

Choose (1) one from the chart below for available frequencies. Package will include (2) two of the same transmitter type.

4.5" SQUARE

10BOX45SQSM

433 MHz

10TD433PB9V

10TD433PB3V