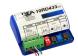

#### **CHOOSE YOUR RECEIVER**

Choose (1) one from the chart below. Package includes (1) one receiver.

433 MHz

10RD433

10RD433EH