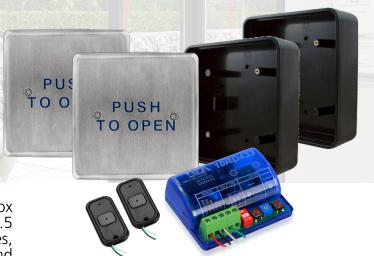

## **PACKAGE ORDER FORM**

The **PUSH PLATE 45 Package** is a convenient one box solution, including components for installation of two 4.5 inch square push plates, corresponding mounting boxes, your choice of 3 V or 9 V 433 MHz transmitters and corresponding receiver.

### CHOOSE YOUR PUSH PLATE

Choose (1) one from the chart below for available styles. Package will include (2) two of the same style plates.

10PBS451

10PBS45LL

10PBS4510

4.5" SQUARE

10PBS451B

**10PBS45B** 

## **MOUNTING OPTION INCLUDED**

Package will include (2) two 10BOX45SQSM surface style mounting boxes.

## **CHOOSE YOUR TRANSMITTER**

Choose (1) one from the chart below for available frequencies. Package will include (2) two of the same transmitter type.

4.5" SQUARE

10BOX45SQSM

433 MHz

10TD433PB9V

10TD433PB3V

#### **CHOOSE YOUR RECEIVER**

Choose (1) one from the chart below. Package includes (1) one receiver.