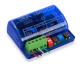

#### **CHOOSE YOUR RECEIVER**

Choose (1) one from the chart below. Package includes (1) one receiver.

433 MHz

10RD433

10RD433EH