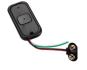

## **CHOOSE YOUR TRANSMITTER**

Choose (1) one from the chart below for available frequencies. Package will include (2) two of the same transmitter type.

4.5" SQUARE

10BOX45SQSM

433 MHz

10TD433PB9V

10TD433PB3V