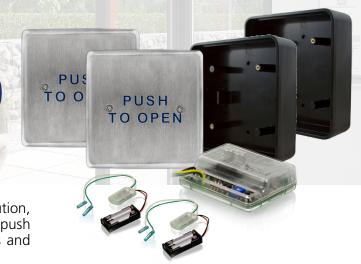

### CHOOSE YOUR PUSH PLATE

Choose (1) one from the chart below for available styles. Package will include (2) two of the same style plates.

4.5" SQUARE

10PBS45

10PBS451B

10PBS451

10PBS45B

10PBS45LL

10PBS45POD

10PBS4510

10PBS451AL

## MOUNTING OPTION INCLUDED

Package will include (2) two 10BOX45SQSM surface style mounting boxes.

#### TRANSMITTERS INCLUDED

Package will include (2) two 900 MHz transmitters.

4.5" SQUARE

10BOX45SQSM

433 MHz

10TD900PB

## **RECEIVER INCLUDED**

Package includes (1) one 900 MHz receiver.