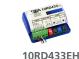

## **CHOOSE YOUR RECEIVER**

Choose (1) one from the chart below. Package includes (1) one receiver.

PUSH TO OPEN

10RD900