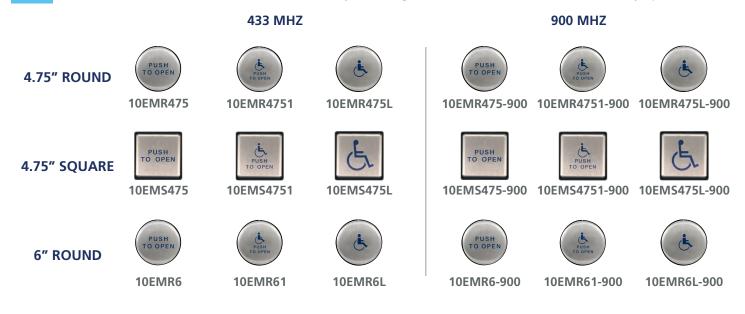

## **CHOOSE YOUR PUSH PLATE**

Choose (1) one from the chart below for available styles. Package will include (1) one unit of the selected style plate.