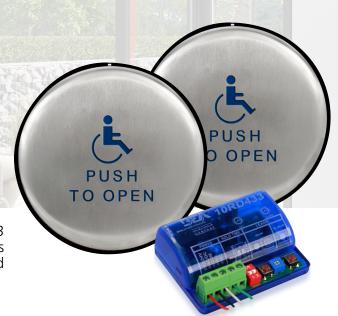

# **PANTHER 2 PACKAGE ORDER FORM**

The PANTHER 2 Package includes your choice of 433 MHz or 900 MHz receiver and two Panther style plates pre-assembled with a corresponding transmitter and mounting box - everything you need to get the job done.

#### **CHOOSE YOUR PUSH PLATE**

Choose (1) one from the chart below for available styles. Package will include (2) two units of the selected style plate.