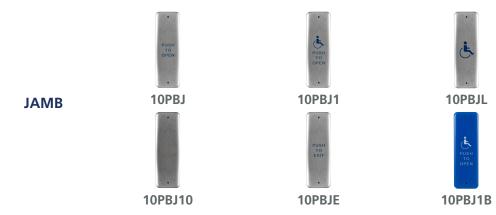

#### **CHOOSE YOUR PUSH PLATE**

Choose (1) one from the chart below for available styles. Package will include (2) two of the same style plates.