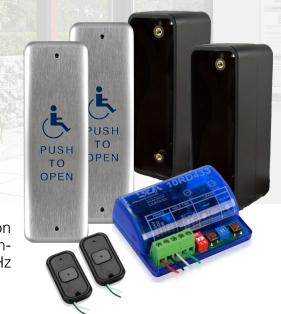

# **PUSH PLATE 4 PACKAGE ORDER FORM**

The **PUSH PLATE 4 Package** includes components for installation of two jamb style push plates; your choice of surface- or flushmount boxes; your choice of two 300 MHz, 433 MHz, or 900 MHz transmitters; and corresponding receiver.

#### **CHOOSE YOUR PUSH PLATE**

Choose (1) one from the chart below for available styles. Package will include (2) two of the same style plates.

## **CHOOSE YOUR MOUNTING OPTION**

Choose (1) one from the chart below. Package will include (2) two mounting boxes.

10BOXJAMBSM

10BOXJAMBFM

### CHOOSE YOUR TRANSMITTERS

Choose (1) one from the chart below for available frequencies. Package will include (2) two transmitters.

300 MHz

10T300MINIPB

433 MHz

900 MHz

10TD433PB3V