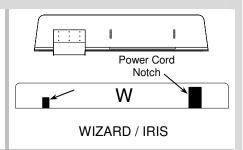

# 1 Universal Rain Cover (URC) Installation

- 1. Refer to user guide instructions, for removal and installation of corresponding sensor, when installing URC.
- 2. Remove sensor to allow installation of URC.
- 3. Cut notches on URC with a utility knife. Ensure notches match mounting hole locations of sensor and ensure power cord can be routed to sensor. Refer to illustration above.
- 4. Hold URC and sensor in desired location and attach URC and sensor to header with two self tapping mounting screws.
- 5. Complete the installation and set up of sensor per corresponding sensor user guide.