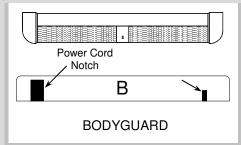

# 1 Universal Rain Cover (URC) Installation

- 1. Refer to user guide instructions, for removal and installation of corresponding sensor, when installing URC.
- 2. Remove sensor to allow installation of URC.
- 3. Cut notches on URC with a utility knife. Ensure notches match mounting hole locations of sensor and ensure power cord can be routed to sensor. Refer to illustration above.
- 4. Hold URC and sensor in desired location and attach URC and sensor to header with two self tapping mounting screws.
- 5. Complete the installation and set up of sensor per corresponding sensor user guide.