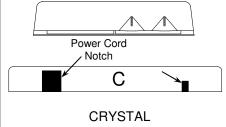

# 1 Universal Rain Cover (URC) Installation

- 1. Refer to user guide instructions, for removal and installation of corresponding sensor, when installing URC.
- 2. Remove sensor to allow installation of URC.
- 3. Cut notches on URC with a utility knife. Ensure notches match mounting hole locations of sensor and ensure power cord can be routed to sensor. Refer to illustration above.
- 4. Hold URC and sensor in desired location and attach URC and sensor to header with two self tapping mounting screws.
- 5. Complete the installation and set up of sensor per corresponding sensor user guide.