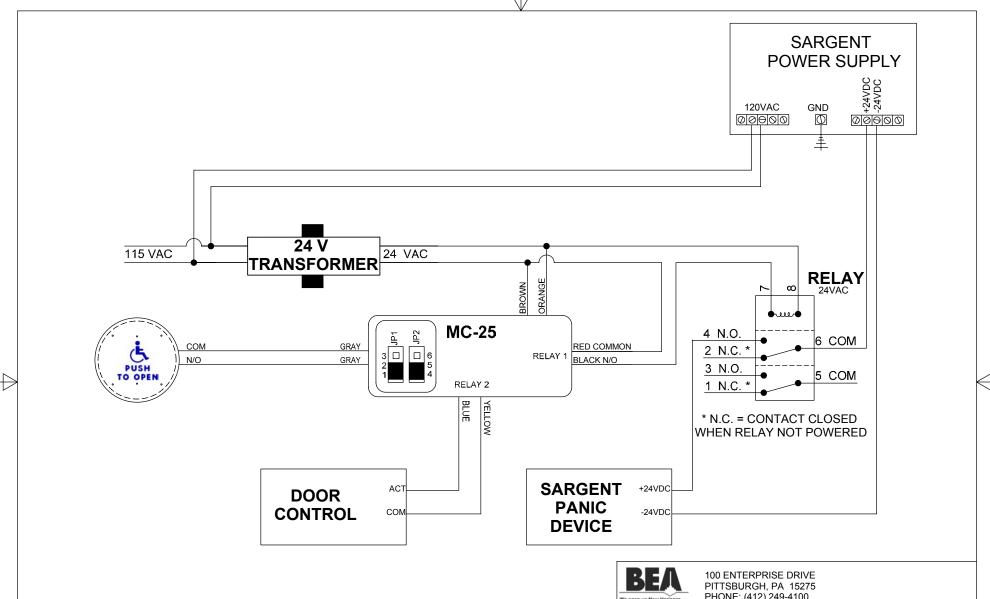

## TITLE: MC-25 w/ SARGENT EL PANIC **DEVICE & AUTOMATIC DOOR OPERATOR**

SIZE: DRAWN BY: REV BY: PART NO: 80.0018.02 KJG KJG SCALE: DATE: SHEET NONE 17 MAY 2005 1 OF 1

IF AFTER TROUBLESHOOTING A PROBLEM, A SATISFACTORY SOLUTION CANNOT BE ACHIEVED, PLEASE CALL B.E.A., INC. FOR FURTHER ASSISTANCE DURING EASTERN STANDARD TIME AT 1-800-523-2462 FROM 8AM - 5PM. FOR AFTER-HOURS, CALL EAST COAST: 1-866-836-1863 OR 1-800-407-4545 / MID-WEST: 1-888-308-8843 / WEST COAST: 1-888-419-2564. DO NOT LEAVE ANY PROBLEM UNRESOLVED. IF YOU MUST WAIT FOR THE FOLLOWING WORKDAY TO CALL B.E.A., LEAVE THE DOOR INOPERABLE UNTIL SATISFACTORY REPAIRS CAN BE MADE. NEVER SACRIFICE THE SAFE OPERATION OF THE AUTOMATIC DOOR OR GATE FOR AN INCOMPLETE SOLUTION.WEB: WWW.BEASENSORS.COM