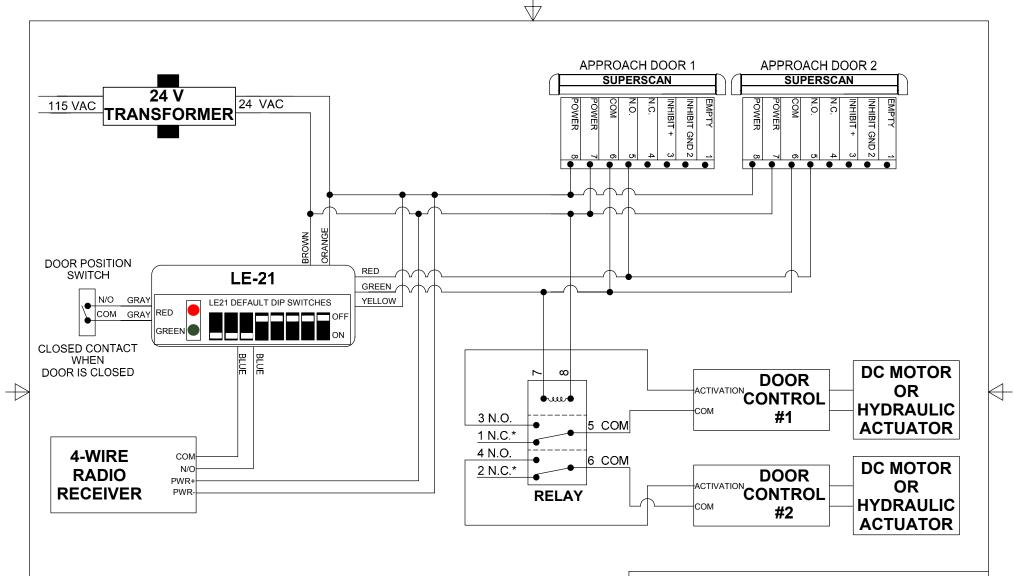

HALMA GROUP

100 ENTERPRISE DRIVE PITTSBURGH, PA 15275 PHONE: (412) 249-4100 FAX: (412) 249-4101 EMAIL: www.beasensors.com

TITLE: LE-21 DOOR WITH REMOTE RECEIVER

FOR FURTHER ASSISTANCE DURING EASTERN STANDARD TIME AT 1-800-523-2462 FROM 8AM - 5PM. FOR AFTER-HOURS. CALL EAST COAST: 1-866-836-1863 OR 1-800-407-4545 / MID-WEST: 1-888-308-8843 / WEST COAST: 1-888-419-2564. DO NOT SIZE: LEAVE ANY PROBLEM UNRESOLVED. IF YOU MUST WAIT FOR THE FOLLOWING WORKDAY TO CALL B.E.A., LEAVE THE DOOR INOPERABLE UNTIL SATISFACTORY REPAIRS CAN BE MADE. NEVER SACRIFICE THE SAFE OPERATION OF THE