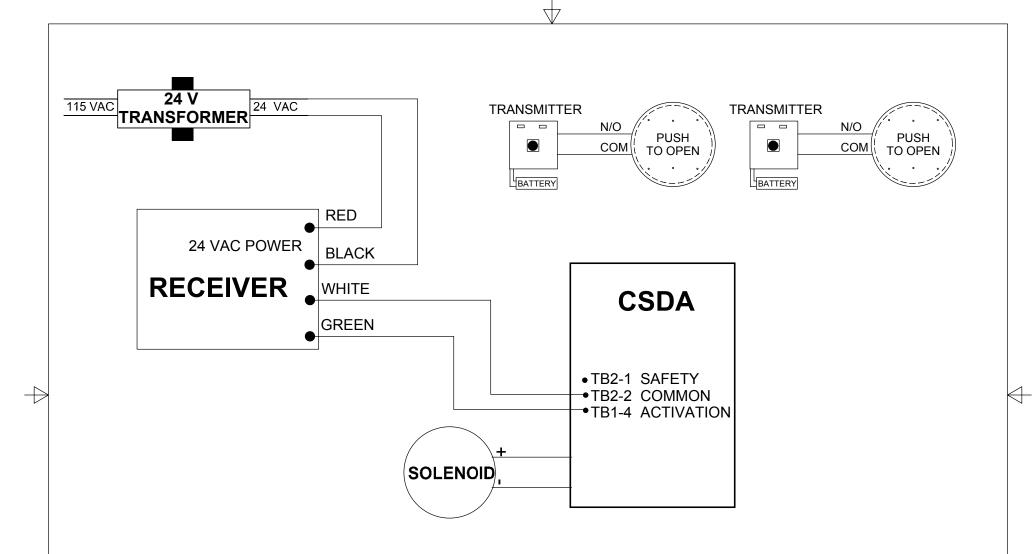

## TITLE: BESAM POWERSWING WITH RECEIVER, 2 TRANSMITTERS

IF AFTER TROUBLESHOOTING A PROBLEM, A SATISFACTORY SOLUTION CANNOT BE ACHIEVED, PLEASE CALL B.E.A., INC. FOR FURTHER ASSISTANCE DURING EASTERN STANDARD TIME AT 1-800-523-2462 FROM 8AM - 5PM. FOR AFTER-HOURS, CALL EAST COAST: 1-866-836-1863 OR 1-800-407-4545 / MID-WEST: 1-888-308-8843 / WEST COAST: 1-888-419-2564. DO NOT LEAVE ANY PROBLEM UNRESOLVED. IF YOU MUST WAIT FOR THE FOLLOWING WORKDAY TO CALL B.E.A., LEAVE THE DOOR INOPERABLE UNTIL SATISFACTORY REPAIRS CAN BE MADE. NEVER SACRIFICE THE SAFE OPERATION OF THE AUTOMATIC DOOR OR GATE FOR AN INCOMPLETE SOLUTION.WEB: WWW.BEASENSORS.COM