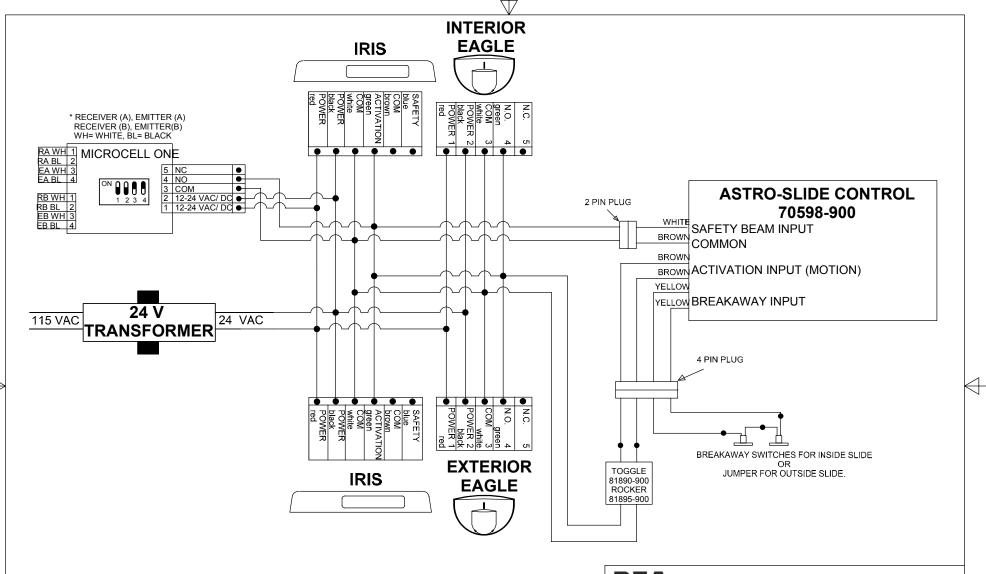

NOTES: 1) EAGLES, IRISES, AND MICROCELL 1 WILL OPERATE ON THE 12 VAC FROM DOM SUPPLIED TRANSFORMER.

IF AFTER TROUBLESHOOTING A PROBLEM, A SATISFACTORY SOLUTION CANNOT BE ACHIEVED, PLEASE CALL B.E.A., INC. FOR FURTHER ASSISTANCE DURING EASTERN STANDARD TIME AT 1-800-523-2462 FROM 8AM - 5PM. FOR AFTER-HOURS, CALL EAST COAST: 1-866-836-1863 OR 1-800-407-4545 / MID-WEST: 1-888-308-8843 / WEST COAST: 1-888-419-2564. DO NOT LEAVE ANY PROBLEM UNRESOLVED. IF YOU MUST WAIT FOR THE FOLLOWING WORKDAY TO CALL B.E.A., LEAVE THE DOOR INOPERABLE UNTIL SATISFACTORY REPAIRS CAN BE MADE. NEVER SACRIFICE THE SAFE OPERATION OF THE AUTOMATIC DOOR OR GATE FOR AN INCOMPLETE SOLUTION.WEB: WWW.BEASENSORS.COM

## TITLE: DOM ASTRO-SLIDE CONTROL WITH EAGLES, IRIS, MICROCELL 1

| SIZE: | DRAWN BY:<br>KJG | REV BY:<br>KJG | PART NO: 80.0070.03 |
|-------|------------------|----------------|---------------------|
| Α     | SCALE:           | DATE:          | SHEET               |
|       | NONE             | 20 JUL 05      | 1 OF 1              |