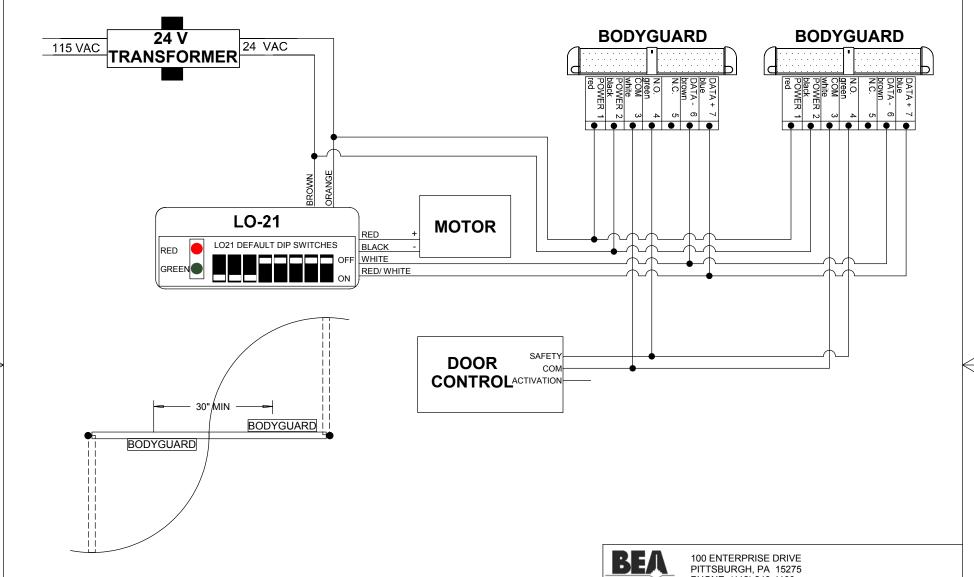

NOTES: 1) OPEN DOOR PATTERNS CANNOT OVERLAP

2) STANDARD 80 TO 84 INCH OPENINGS SPACE BODYGUARDS 15 INCHES FROM CENTER DOOR OPENING TO BODYGUARD CENTER. RH TRAFFIC SET OPEN DOOR PATTERN TO #3 FOR SMALLER DOOR OPENINGS SPACE BODYGUARDS SAME AS ABOVE USING PATTERN #9. THESE ARE SUGGESTED SETTINGS; ALWAYS WALK TEST SAFETY PATTERNS AND CHANGE IF NEEDED.