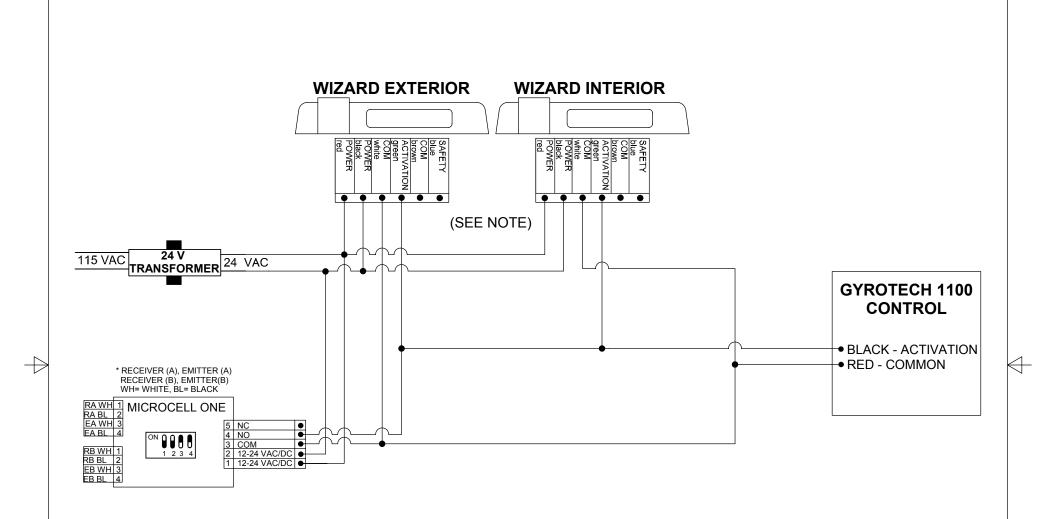

NOTE: 1) WIZARD II OUTPUT MUST BE REDIRECTED BY USING THE REMOTE. PRESS UNLOCK, F1, 1, LOCK, LOCK. THIS WILL ENSURE THRESHOLD PROTECTION IS ENABLED.

IF AFTER TROUBLESHOOTING A PROBLEM, A SATISFACTORY SOLUTION CANNOT BE ACHIEVED, PLEASE CALL B.E.A., INC. FOR FURTHER ASSISTANCE DURING EASTERN STANDARD TIME AT 1-800-523-2462 FROM 8AM - 5PM. FOR AFTER-HOURS, CALL EAST COAST: 1-866-836-1863 OR 1-800-407-4545 / MID-WEST: 1-888-308-8843 / WEST COAST: 1-888-419-2564. DO NOT LEAVE ANY PROBLEM UNRESOLVED. IF YOU MUST WAIT FOR THE FOLLOWING WORKDAY TO CALL B.E.A., LEAVE THE DOOR INOPERABLE UNTIL SATISFACTORY REPAIRS CAN BE MADE. NEVER SACRIFICE THE SAFE OPERATION OF THE AUTOMATIC DOOR OR GATE FOR AN INCOMPLETE SOLUTION.WEB: WWW.BEASENSORS.COM

100 ENTERPRISE DRIVE PITTSBURGH, PA 15275 PHONE: (412) 249-4100 FAX: (412) 249-4101 EMAIL: www.beasensors.com

TITLE: GYROTECH 1100 SLIDING DOOR WITH WIZARD SYSTEM, MICROCELLS

| SIZE: | DRAWN BY:<br>KJG | REV BY:<br>KJG | PART NO: 80.0083.02 |
|-------|------------------|----------------|---------------------|
| Α     | SCALE:           | DATE:          | SHEET               |
|       | NONE             | 24 AUG 2005    | 1 OF 1              |