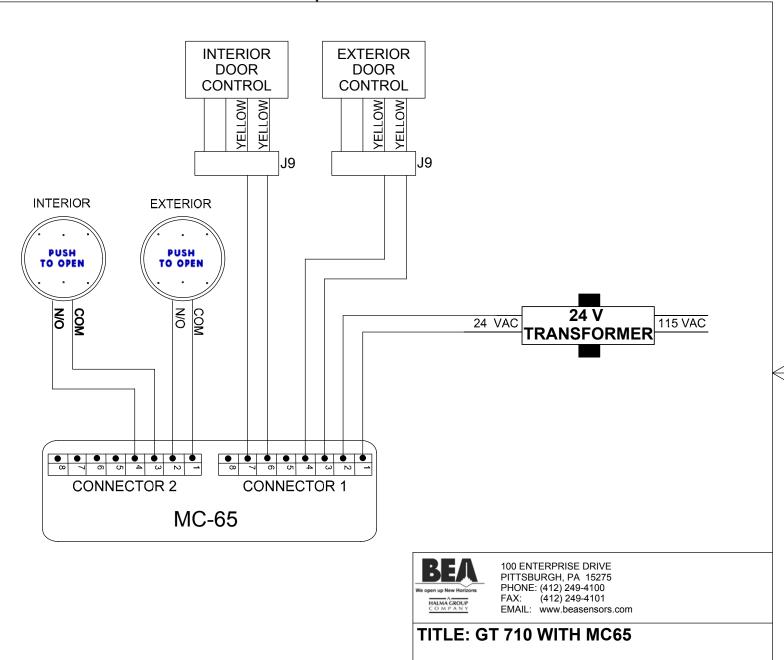

IF AFTER TROUBLESHOOTING A PROBLEM, A SATISFACTORY SOLUTION CANNOT BE ACHIEVED, PLEASE CALL B.E.A., INC. FOR FURTHER ASSISTANCE DURING EASTERN STANDARD TIME AT 1-800-523-2462 FROM 8AM - 5PM. FOR AFTER-HOURS, CALL EAST COAST: 1-866-836-1863 OR 1-800-407-4545 / MID-WEST: 1-888-308-8843 / WEST COAST: 1-888-419-2564. DO NOT LEAVE ANY PROBLEM UNRESOLVED. IF YOU MUST WAIT FOR THE FOLLOWING WORKDAY TO CALL B.E.A., LEAVE THE DOOR INOPERABLE UNTIL SATISFACTORY REPAIRS CAN BE MADE. NEVER SACRIFICE THE SAFE OPERATION OF THE AUTOMATIC DOOR OR GATE FOR AN INCOMPLETE SOLUTION.WEB: WWW.BEASENSORS.COM