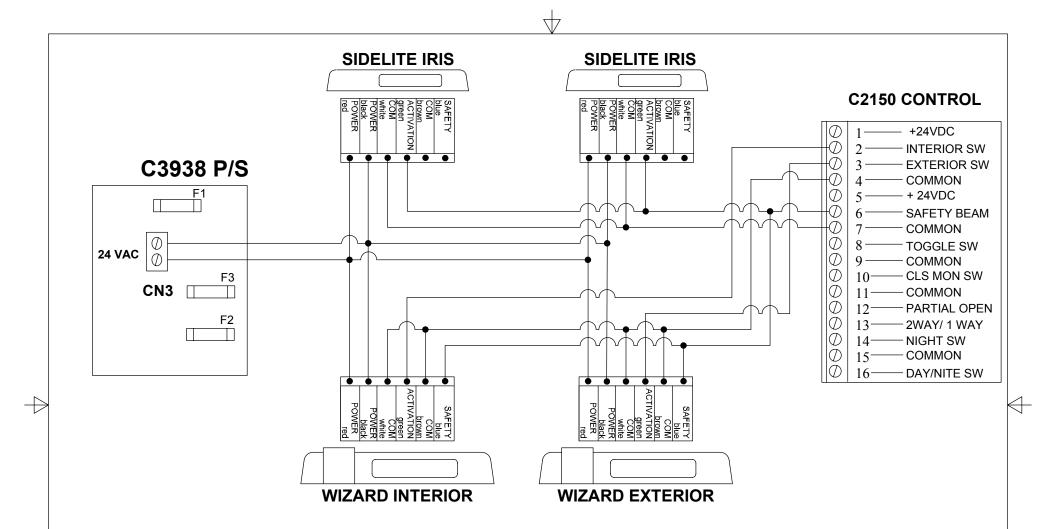

## TITLE: HORTON C2150 WITH WIZARDS, CRYSTAL SIDELITE PROTECTION

| SIZE: | DRAWN BY: | REV BY:     | PART NO: 00 0000 |
|-------|-----------|-------------|------------------|
|       | KJG       | TUC         | 80.0093.03       |
| Α     | SCALE:    | DATE:       | SHEET            |
|       | NONE      | 08 NOV 2005 | 1 OF 1           |