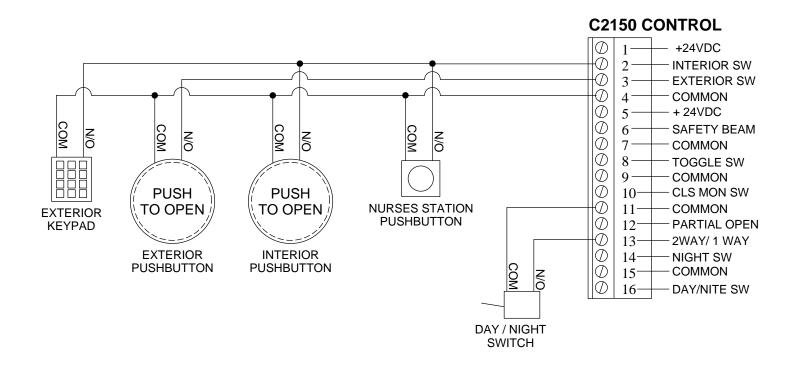

## TITLE: HORTON 2150 MICRO-PROCESSOR WITH NURSES STATION/ CARD READER

| SIZE: | DRAWN BY:<br>KJG | REV BY:<br>JED | PART NO: 80.0104.03 |
|-------|------------------|----------------|---------------------|
| Α     | SCALE:           | DATE:          | SHEET               |
|       | NONE             | 31 MAY 2007    | 1 OF 1              |

NOTES: DAY/NIGHT SWITCH WILL DISABLE INPUTS ON # 3 "EXTERIOR SW".

IF AFTER TROUBLESHOOTING A PROBLEM, A SATISFACTORY SOLUTION CANNOT BE ACHIEVED, PLEASE CALL B.E.A., INC. FOR FURTHER ASSISTANCE DURING EASTERN STANDARD TIME AT 1-800-523-2462 FROM 8AM - 5PM. FOR AFTER-HOURS, CALL EAST COAST: 1-866-336-1863 OR 1-800-407-4545 / MID-WEST: 1-888-308-8843 / WEST COAST: 1-888-419-2564. DO NOT LEAVE ANY PROBLEM UNRESOLVED. IF YOU MUST WAIT FOR THE FOLLOWING WORKDAY TO CALL B.E.A., LEAVE THE DOOR INOPERABLE UNTIL SATISFACTORY REPAIRS CAN BE MADE. NEVER SACRIFICE THE SAFE OPERATION OF THE AUTOMATIC DOOR OR GATE FOR AN INCOMPLETE SOLUTION.WEB: WWW.BEASENSORS.COM