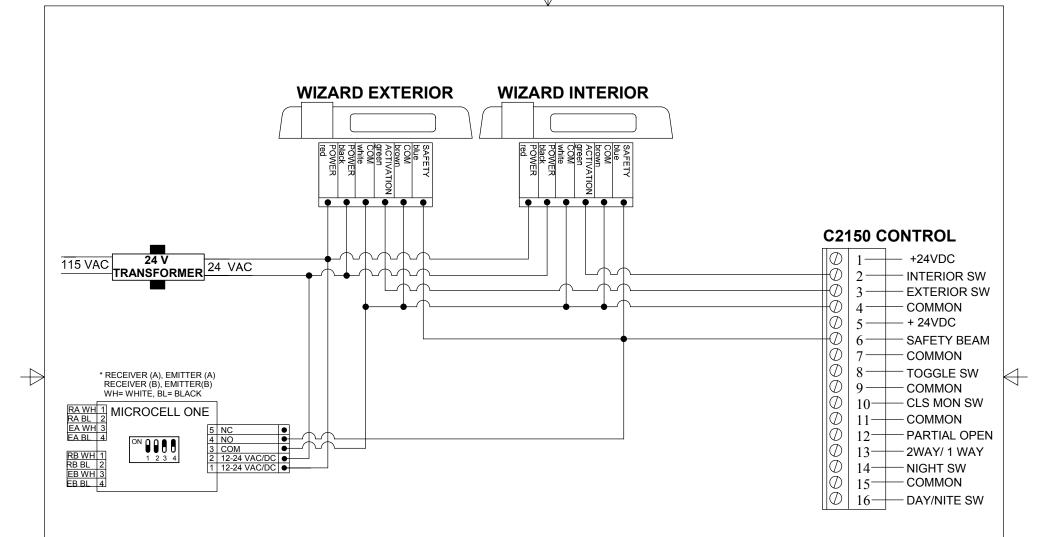

## **TITLE: HORTON C2150 CONTROL BOX WITH WIZARD SYSTEM, MICROCELL 1**

| SIZE: | DRAWN BY:<br>KJG | REV BY:<br>KJG | PART NO: 80.0105.03 |
|-------|------------------|----------------|---------------------|
| Α     | SCALE:           | DATE:          | SHEET               |
|       | NONE             | 18 OCT 2005    | 1 OF 1              |