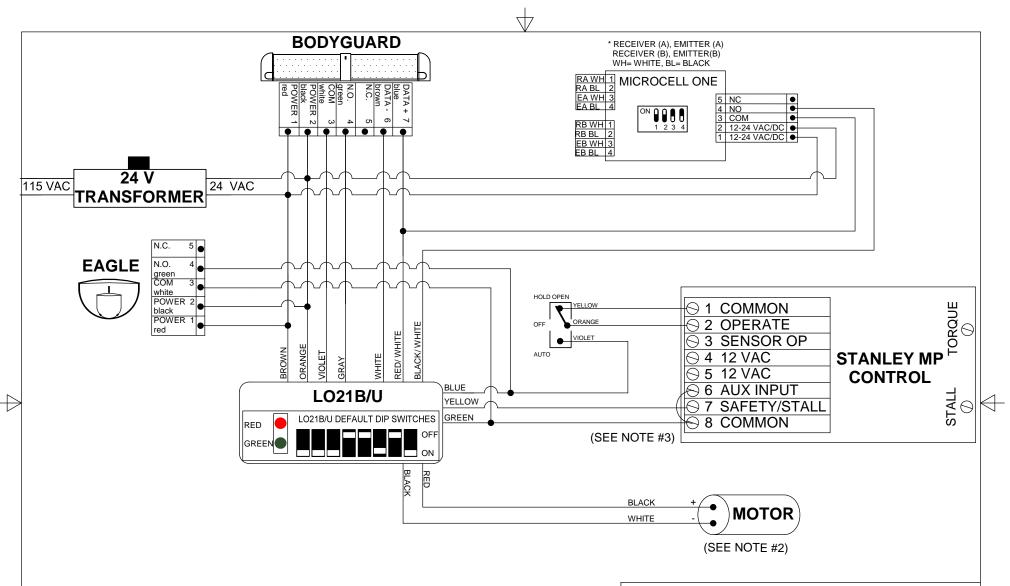

NOTES: 1) LO21U DIPSWITCH SETTINGS #1-5 (LOCK-OUT TIME), #6 (DOWN/ON), #7 (UP/ OFF), #8 (DOWN/ ON). 2) SHOWN LH,RH MAGIC SWING AND RH MAGIC FORCE FOR LH MAGIC FORCE REVERSE LO21B/U RED AND

3) IF NO BREAK OUT IS USED A JUMPER MUST BE INSTALLED BETWEEN TERMINALS 6 AND 8.

## TITLE: STANLEY MP CONTROL WITH LO21B/U

|  | SIZE: | DRAWN BY:<br>KJG | REV BY:<br>WJR | PART NO: 80.0127.04 |
|--|-------|------------------|----------------|---------------------|
|  | Α     | SCALE:           | DATE:          | SHEET               |
|  |       | NONE             | 02 DEC. 2010   | 1 OF 1              |