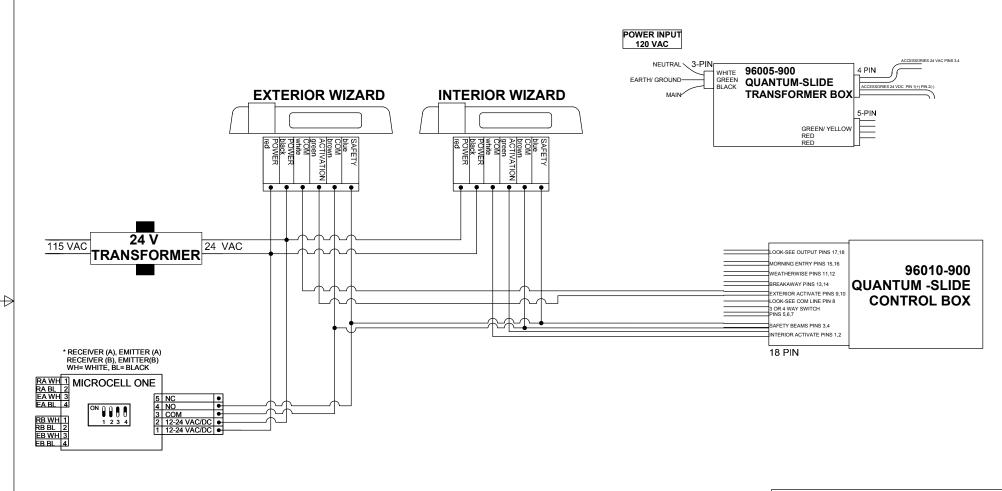

## TITLE: DOROMATIC 96 K SLIDER WITH WIZARD II, MICROCELL 1 SYSTEM

| SIZE: | DRAWN BY: | REV BY:     | PART NO: 80.0137.02 |
|-------|-----------|-------------|---------------------|
| _     | KJG       | TUC         | 00.0137.02          |
| В     | SCALE:    | DATE:       | SHEET               |
|       | NONE      | 23 NOV 2005 | 1 OF 1              |