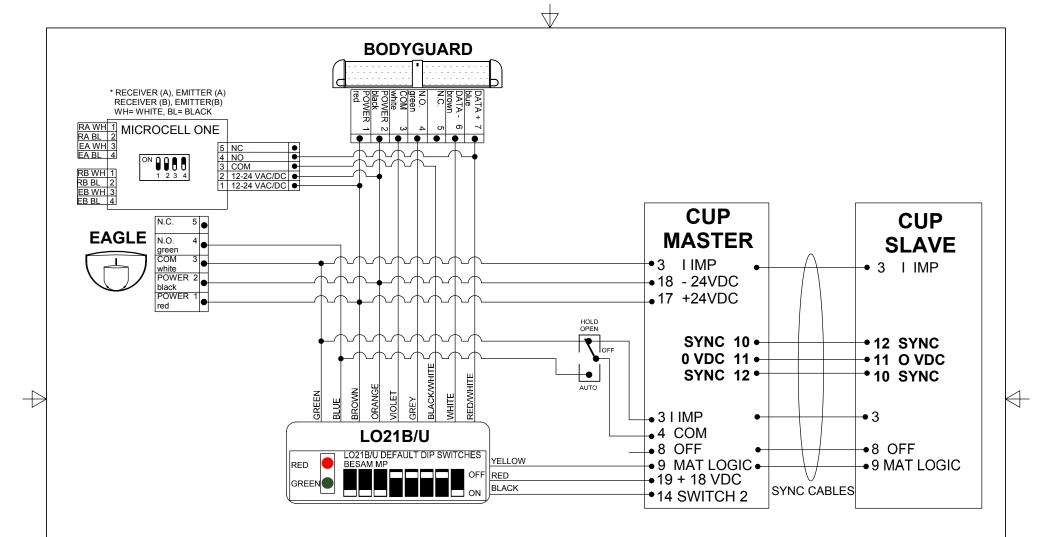

NOTES: 1) SET PMD FUNCTIONS F20 = a, F19=b, F18=00, F17=00, F16=05, F14=a, F13=a, F12 = 3 DEGREES LESS THAN F10. 2) LO21B DIPSWITCH SETTINGS #1-5 LOCKOUT TIMING, #6 UP/ OFF, #7 UP/ OFF, #8 DOWN/ ON

3) WHEN USING SAFETY BEAMS, USE MICROCELL 1. SBK-111 WILL NOT WORK.

## TITLE: BESAM MP CONTROL DUAL LO-21B/U WITH PASSPORT SYSTEM / BODYGUARD / DK-12

| SIZE: | DRAWN BY:<br>KJG | REV BY:<br>TUC | PART NO: 80.0139.02 |
|-------|------------------|----------------|---------------------|
| Α     | SCALE:           | DATE:          | SHEET               |
|       | NONE             | 23 NOV 2005    | 1 OF 1              |