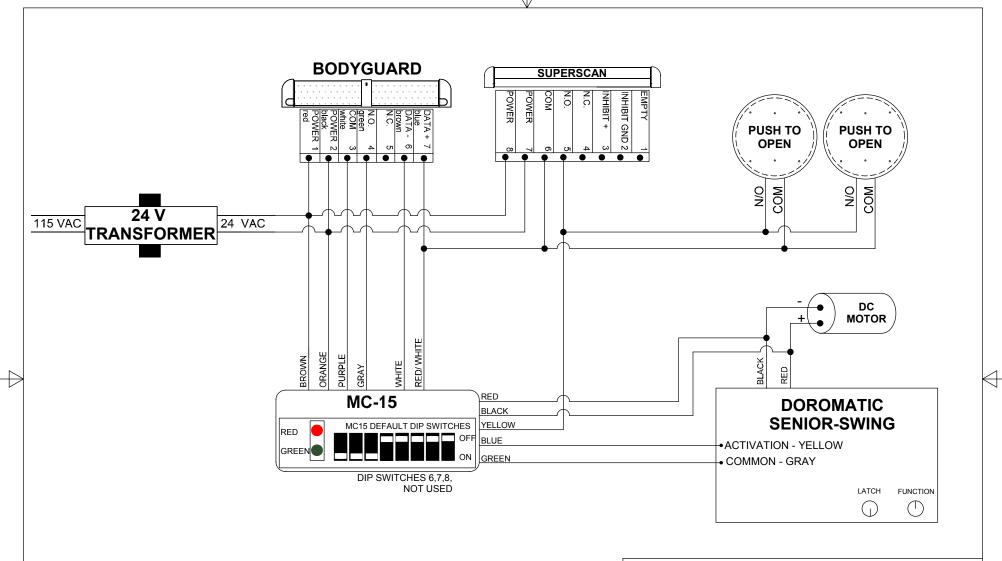

## TITLE: DOM SENIOR-SWING LE OPERATOR MC-15, BODYGUARD, APPROACH SUPERSCAN, PUSH PLATE

| SIZE: | DRAWN BY:<br>KJG | REV BY:<br>KJG | PART NO: 80.0152.02 |
|-------|------------------|----------------|---------------------|
| А     | SCALE:           | DATE:          | SHEET               |
|       | NONE             | 16 NOV 2005    | 1 OF 1              |