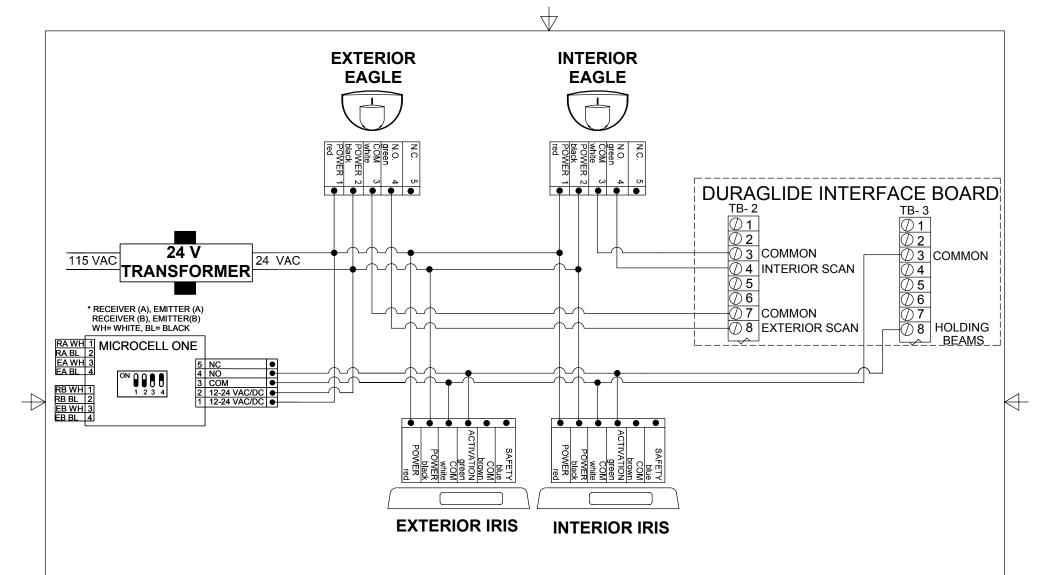

## TITLE: STANLEY DURAGLIDE WITH EAGLE, IRIS, MICROCELL1

| SIZE: | DRAWN BY:<br>KJG | REV BY:<br>TUC | PART NO: 80.0168.02 |
|-------|------------------|----------------|---------------------|
| Α     | SCALE:           | DATE:          | SHEET               |
|       | NONE             | 01 DEC 2005    | 1 OF 1              |