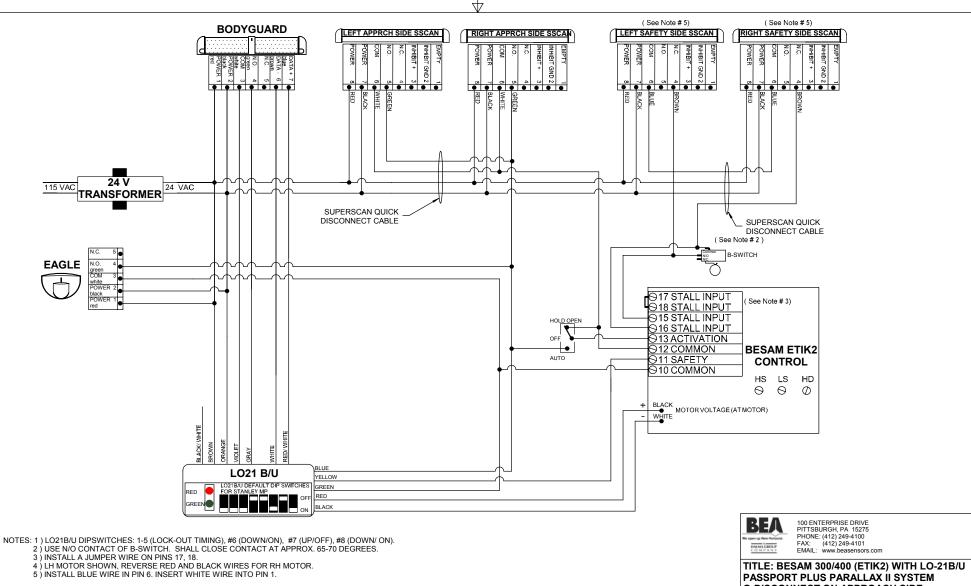

Q-DISCONNECT ON APPROACH SIDE

| SIZE: | DRAWN BY:<br>KJG | REV BY:<br>TUC | PART NO: 80.0182.04 |
|-------|------------------|----------------|---------------------|
| В     | SCALE:           | DATE:          | SHEET               |
|       | NONE             | 01 DEC 2005    | 1 OF 1              |