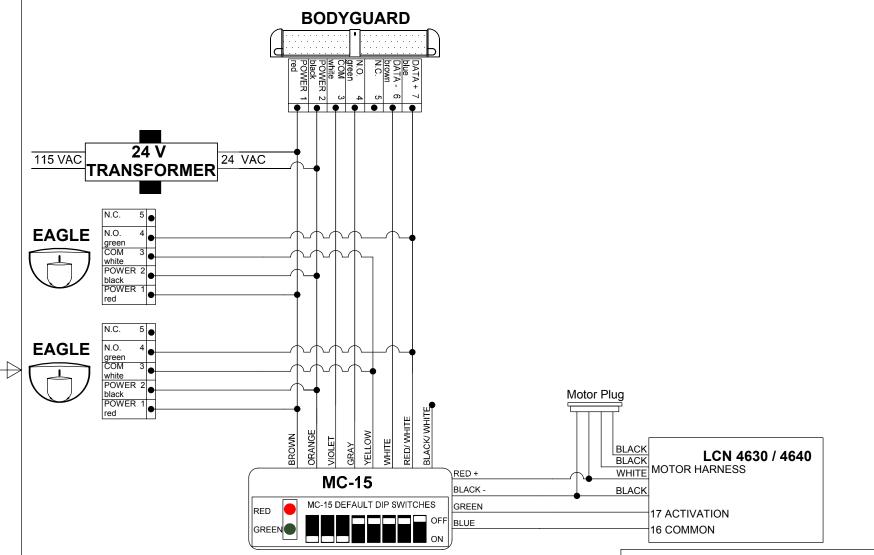

## TITLE: LCN 4630/4640 WITH MC-15, **BODYGUARD AND EAGLES**

| SIZE: | DRAWN BY:<br>KJG | REV BY:<br>KJG | PART NO: 80.0189.02 |
|-------|------------------|----------------|---------------------|
| Α     | SCALE:           | DATE:          | SHEET               |
|       | NONE             | 27 NOV 2005    | 1 OF 1              |