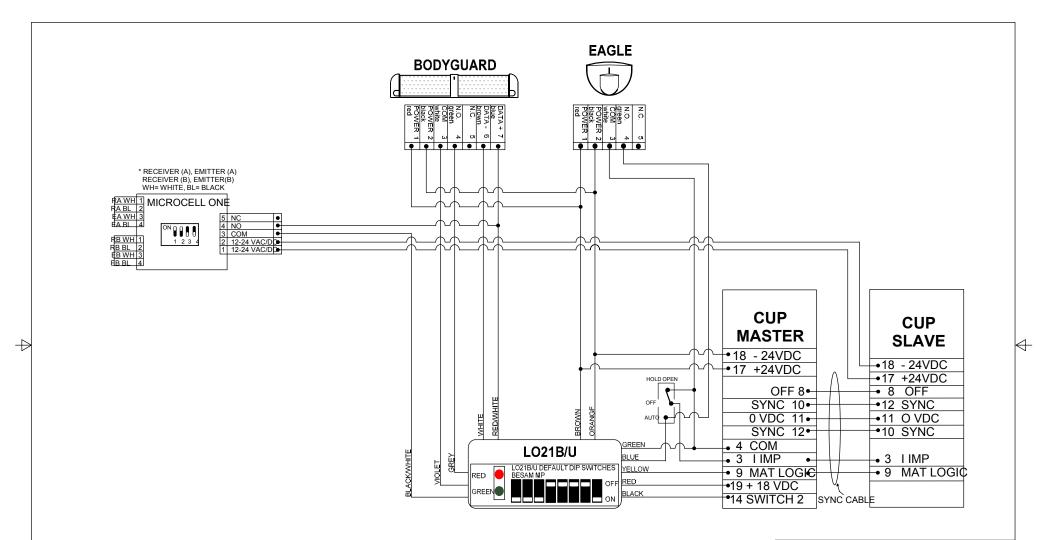

NOTES: 1) ADDITIONALLY, PERFORM ALL WIRING AT MICROCELL CONTROL BOX PER THE RESPECTIVE USERS GUIDE.

2) ON THE MASTER CONTROL SET PMD FUNCTIONS F13 & F14 TO a, F16=05, F17=00, F18=00, F19 = b, F20=a, F12 TO 3 DEGREES LESS THAN F10.

3) ON THE SLAVE CONTROL SET PMD FUNCTION F13 & F14=a, F17=00, F18=00, F19 = b, F20 = a

4) LO21B DIPSWITCH SETTINGS #1-5 LOCKOUT TIMING, #6 UP/ OFF, #7 UP/ OFF, #8 DOWN/ ON.

5) CONFIRM ALL SYNC LINES ARE PRESENT. ADDING SYNC LINES MAY BE REQUIRED.

## TITLE: BESAM MP CONTROL VER.6.3 DUAL WITH PASSPORT and MICROCELL SAFETY BEAM

|  | SIZE: | DRAWN BY:<br>TUC | REV BY:<br>TUC | PART NO: 80.0202.01 |
|--|-------|------------------|----------------|---------------------|
|  | В     | SCALE:           | DATE:          | SHEET               |
|  |       | NONE             | 18 NOV 2005    | 1 OF 1              |