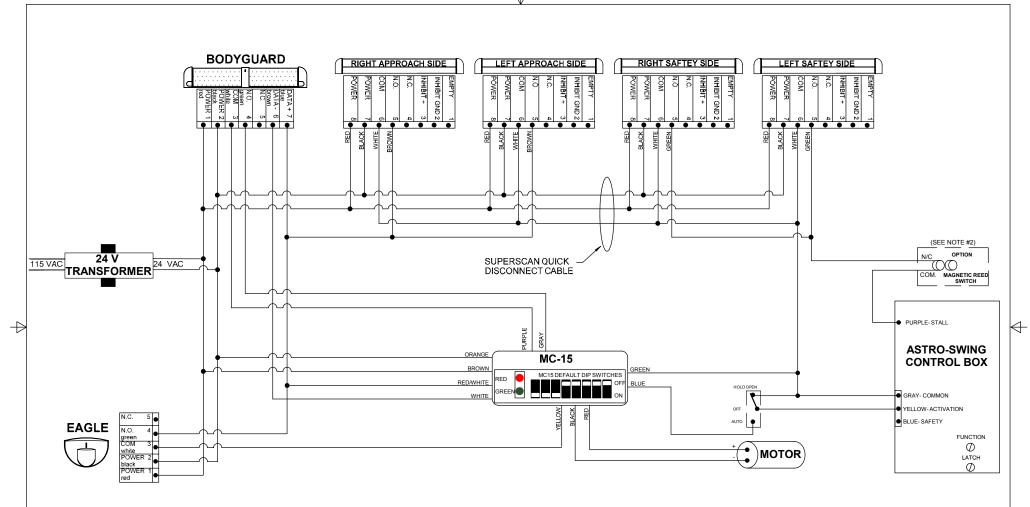

NOTES: 1) THE MAGNETIC REED SWITCH SHALL OPEN AT APPROX. 65-70 DEGREES.

2) MC15 DIP SWITCHES: 1-5 LOCKOUT TIME WILL VARY, #6-8, (NOT USED).

3) IF USING A MAGNETIC REED SWITCH TO INHIBIT, SET CONTROL FUNCTION DIAL TO 6. IF NOT USING INHIBIT SWITCH, SET CONTROL FUNCTION DIAL TO 5.

4) IF BODYGUARD HAS DOM INTERFACE CIRCUIT BOARD, IT MUST BE REMOVED.

IF AFTER TROUBLESHOOTING A PROBLEM, A SATISFACTORY SOLUTION CANNOT BE ACHIEVED, PLEASE CALL B.E.A., INC. FOR FURTHER ASSISTANCE DURING EASTERN STANDARD TIME AT 1-800-523-2462 FROM 8AM - 5PM. FOR AFTER-HOURS, CALL EAST COAST: 1-866-386-1863 OR 1-800-407-4545 / MID-WEST: 1-888-308-8843 / WEST COAST: 1-888-419-2564. DO NOT LEAVE ANY PROBLEM UNRESOLVED. IF YOU MUST WAIT FOR THE FOLLOWING WORKDAY TO CALL B.E.A., LEAVE THE DOOR INOPERABLE UNTIL SATISFACTORY REPAIRS CAN BE MADE. NEVER SACRIFICE THE SAFE OPERATION OF THE AUTOMATIC DOOR OR GATE FOR AN INCOMPLETE SOLUTION.WEB: WWW.BEASENSORS.COM

NONE

100 ENTERPRISE DRIVE PITTSBURGH, PA 15275 PHONE: (412) 249-4100 FAX: (412) 249-4101

TITLE: DOROMATIC ASTRO-SWING WITH PARALLAX 2 SYSTEM (MC15)

09 NOV 2005

1 OF 1