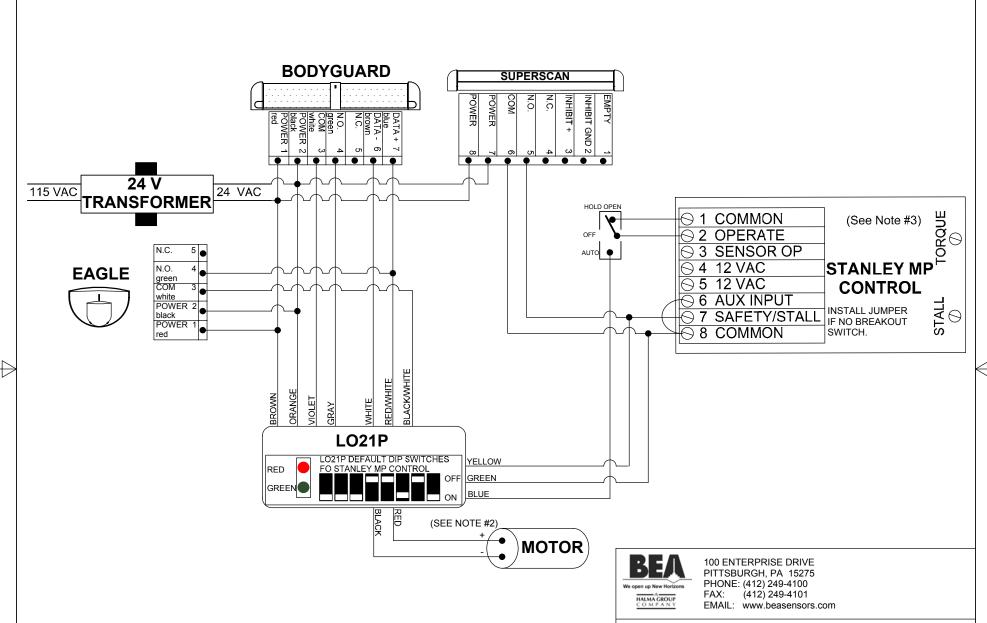

NOTES: 1) THE BODYGUARD RELAY OUTPUT FUNCTION MUST BE CHANGED TO #2.

2) SHOWN LH,RH MAGIC SWING AND RH MAGIC FORCE FOR LH MAGIC FORCE REVERSE RED AND BLACK WIRES.

3) DOOR CONTROL SW2 SWITCH BANK SET DIPSWITCH #1 & 3 TO THE ON POSITION.

## TITLE: STANLEY MP CONTROL WITH LO-21P, BODYGUARD, EAGLE

|   | SIZE: | DRAWN BY:<br>TUC | REV BY:<br>TUC | PART NO: 80.0212.01 |
|---|-------|------------------|----------------|---------------------|
| l | Α     | SCALE:           | DATE:          | SHEET               |
|   |       | NONE             | 18 OCT 2005    | 1 OF 1              |