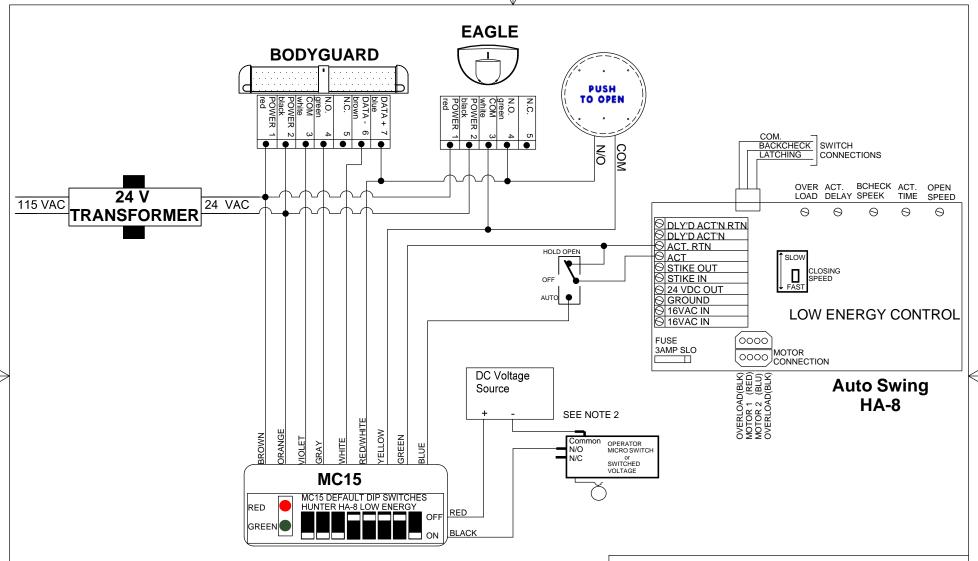

NOTES: 1) MC15 DIPSWITCHES: 1-5 (LOCK-OUT TIMING), 6,7,8, (NOT USED)

2) OPERATOR MICRO SWITCH SHALL CLOSE AT APPROX. 85 DEGREES or 5 DEGREES LESS THAN FULL OPEN.

IF AFTER TROUBLESHOOTING A PROBLEM, A SATISFACTORY SOLUTION CANNOT BE ACHIEVED, PLEASE CALL B.E.A., INC. FOR FURTHER ASSISTANCE DURING EASTERN STANDARD TIME AT 1-800-523-2462 FROM 8AM - 5PM. FOR AFTER-HOURS, CALL EAST COAST: 1-866-836-1863 OR 1-800-407-4545 / MID-WEST: 1-888-308-8843 / WEST COAST: 1-888-419-2564. DO NOT LEAVE ANY PROBLEM UNRESOLVED. IF YOU MUST WAIT FOR THE FOLLOWING WORKDAY TO CALL B.E.A., LEAVE THE DOOR INOPERABLE UNTIL SATISFACTORY REPAIRS CAN BE MADE. NEVER SACRIFICE THE SAFE OPERATION OF THE AUTOMATIC DOOR OR GATE FOR AN INCOMPLETE SOLUTION.WEB: WWW.BEASENSORS.COM

100 ENTERPRISE DRIVE PITTSBURGH, PA 15275 PHONE: (412) 249-4100 FAX: (412) 249-4101 EMAIL: www.beasensors.com

TITLE: HUNTER AUTOMATICS: AUTO SWING HA-8 MC15,BODYGUARD, EAGLE LOW ENERGY

| SIZE: | DRAWN BY:<br>KJG | REV BY:<br>WJR | PART NO: 80.0224.03 |
|-------|------------------|----------------|---------------------|
| А     | SCALE:           | DATE:          | SHEET               |
|       | NONE             | 07MAY2009      | 1 OF 1              |