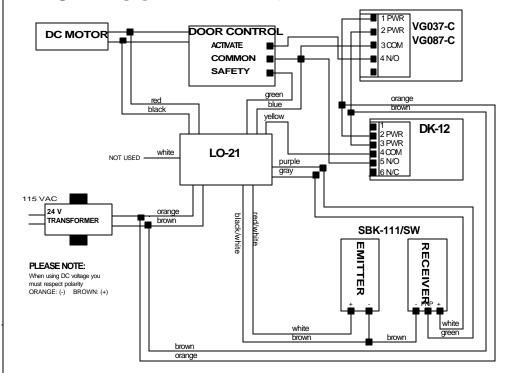

## LO-21 USED WITH OLD STYLE DK-12

LO-21 w/ Bodyguard or New Style DK-12

\*Please note: Connect the dashed lines (green, blue, black/ white, purple & gray) ONLY if safety beams are used.

B.E.A., Inc.

100 Enterprise Drive, Pittsburgh, PA 15275 PH: (412) 249-4100 FAX: (412) 249-4101

## TITLE:

DK-12/ BODYGUARD w/LO-21

| ŞIZE       | CAGE CODE | DWG NQ   | FILE OF: | ĺ    | DRAWN BY: | REV |
|------------|-----------|----------|----------|------|-----------|-----|
| Α          |           | 80.0035  | ENGG     |      | JED       | 01  |
| SCALE NONE |           | DATE: 02 | JAN 04   | SHEE | 1 1 0 F 1 |     |