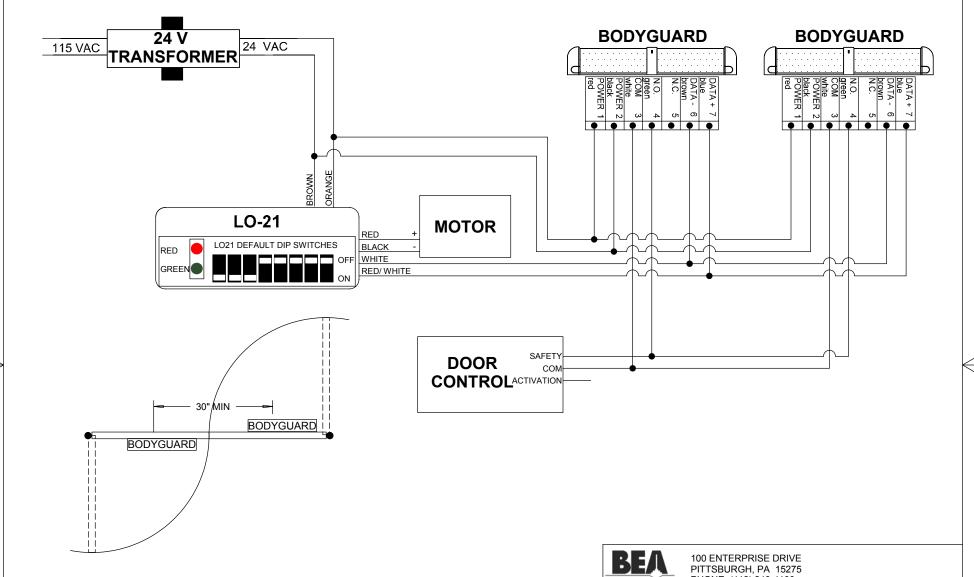

NOTES: 1) OPEN DOOR PATTERNS CANNOT OVERLAP

2) STANDARD 80 TO 84 INCH OPENINGS SPACE BODYGUARDS 15 INCHES FROM CENTER DOOR OPENING TO BODYGUARD CENTER. RH TRAFFIC SET OPEN DOOR PATTERN TO #3 FOR SMALLER DOOR OPENINGS SPACE BODYGUARDS SAME AS ABOVE USING PATTERN #9. THESE ARE SUGGESTED SETTINGS; ALWAYS WALK TEST SAFETY PATTERNS AND CHANGE IF NEEDED.

## TITLE: BODYGUARD DUAL EGRESS

| SIZE: | DRAWN BY:<br>KJG | REV BY:<br>KJG | PART NO: 80.0075.02 |
|-------|------------------|----------------|---------------------|
| Α     | SCALE:           | DATE:          | SHEET               |
|       | NONE             | 07 AUG 05      | 1 OF 1              |