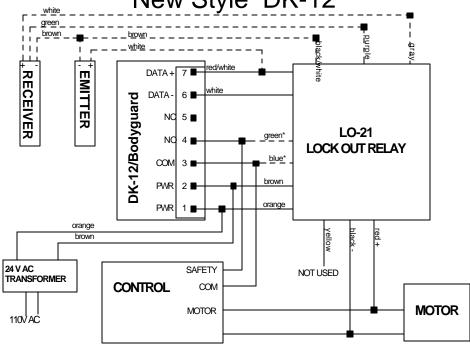

## LO-21 USED WITH OLD STYLE DK-12

LO-21 w/ Bodyguard or New Style DK-12

\*Please note: Connect the dashed lines (green, blue, black/ white, purple & gray) ONLY if safety beams are used.

B.E.A., Inc.

100 Enterprise Drive, Pittsburgh, PA 15275 PH: (412) 249-4100 FAX: (412) 249-4101

## TITLE:

DK-12/ BODYGUARD w/LO-21

| ŞIZE       | CAGE CODE | DWG NQ   | FILE OF: | ĺ    | DRAWN BY: | REV |
|------------|-----------|----------|----------|------|-----------|-----|
| Α          |           | 80.0035  | ENGG     |      | JED       | 01  |
| SCALE NONE |           | DATE: 02 | JAN 04   | SHEE | 1 1 0 F 1 |     |