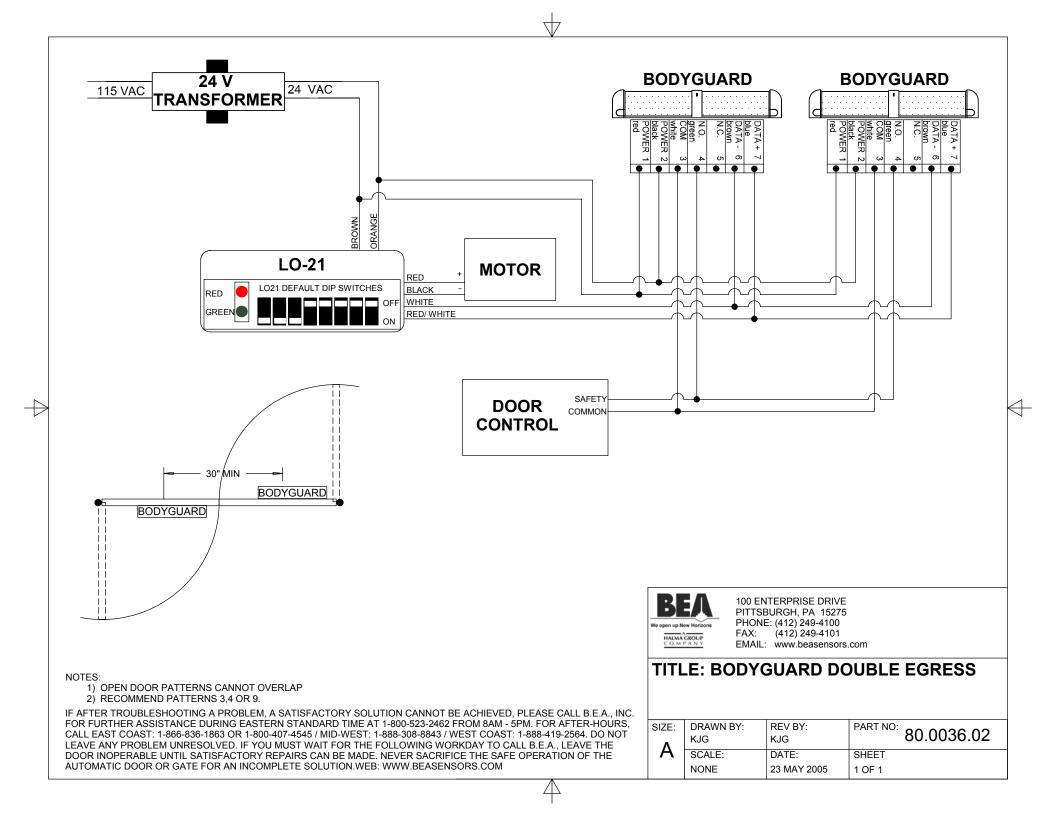

NOTES: 1) OPEN DOOR PATTERNS CANNOT OVERLAP

2) STANDARD 80 TO 84 INCH OPENINGS SPACE BODYGUARDS 15 INCHES FROM CENTER DOOR OPENING TO BODYGUARD CENTER. RH TRAFFIC SET OPEN DOOR PATTERN TO #3 FOR SMALLER DOOR OPENINGS SPACE BODYGUARDS SAME AS ABOVE USING PATTERN #9. THESE ARE SUGGESTED SETTINGS; ALWAYS WALK TEST SAFETY PATTERNS AND CHANGE IF NEEDED.

IF AFTER TROUBLESHOOTING A PROBLEM, A SATISFACTORY SOLUTION CANNOT BE ACHIEVED, PLEASE CALL B.E.A., INC. FOR FURTHER ASSISTANCE DURING EASTERN STANDARD TIME AT 1-800-523-2462 FROM 8AM - 5PM. FOR AFTER-HOURS, CALL EAST COAST: 1-866-836-1863 OR 1-800-407-4545 / MID-WEST: 1-888-308-8843 / WEST COAST: 1-888-419-2564. DO NOT LEAVE ANY PROBLEM UNRESOLVED. IF YOU MUST WAIT FOR THE FOLLOWING WORKDAY TO CALL B.E.A., LEAVE THE DOOR INOPERABLE UNTIL SATISFACTORY REPAIRS CAN BE MADE. NEVER SACRIFICE THE SAFE OPERATION OF THE AUTOMATIC DOOR OR GATE FOR AN INCOMPLETE SOLUTION.WEB: WWW.BEASENSORS.COM

PHONE: (412) 249-4100 FAX: (412) 249-4101 EMAIL: www.beasensors.com

## TITLE: BODYGUARD DUAL EGRESS

| SIZE: | DRAWN BY:<br>KJG | REV BY:<br>KJG | PART NO: 80.0075.02 |
|-------|------------------|----------------|---------------------|
| Α     | SCALE:           | DATE:          | SHEET               |
|       | NONE             | 07 AUG 05      | 1 OF 1              |